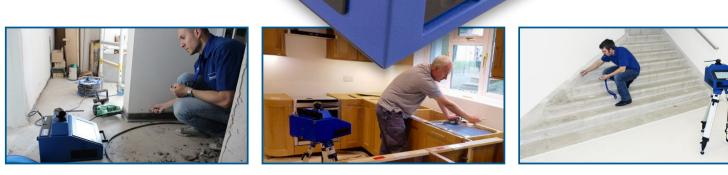

# PROLINER 8X CS CONSTRUCT SERIES

The Construct Series is the perfect solution for fabricators and installers. The CS machines are durable and designed to be used in tough working conditions. They are lightweight and easily carried on and off job sites. It is the true balance between performance and price.

#### Measure

- 2D3D / can be upgraded to full 3D
- Fully portable
- No levelling and no targets required
- No hinder and inaccuracies from environmental conditions
- Integrated leap function to increase range and reach
- Continuous scribing
- Motion detection
- Digitize large and small details

#### Hardware

- 10" touchscreen
- Weight (10 kg) / Compact housing (38x32x18 cm)
- Direct working range  $\approx$  14 m
- (without relocating the machine with the onboard leap function)
- Precision of 0.6 mm
- Built in water-level sensors (check level and plumb)
- Bluetooth, USB and UTP
- Full set of application-based accessories available

#### Advantages

- Eliminate mistakes
- One person operation
- Solid build and precise Prodim mechanics
- Less time on job site
- No need of physical templates
- Immediate digital output ready for production
- No need of third party computer