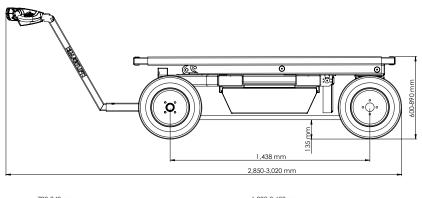

## TECHNICAL SPECIFICATIONS

| SWL / rated load          | 1,300 kg / 2,866 lbs.                                                                                       |
|---------------------------|-------------------------------------------------------------------------------------------------------------|
| Floor dimensions          | 1,880 x 700 mm / 2,680 mm x 700 mm                                                                          |
|                           | 74 x 28 in. / 106 x 28 in.                                                                                  |
| Floor height              | 600 - 900 mm / 23 - 35 in.                                                                                  |
| Total length              | 2,850 mm / 112 in.                                                                                          |
| Total length when shipped | 2,100 mm / 83 in.                                                                                           |
| Wheel base                | 1,438 mm / 57 in.                                                                                           |
| Extension - handlebar     | 220 mm / 9 in.                                                                                              |
| Ground clearance          | 135 mm / 5 in.                                                                                              |
| Raise / lower floor       | 10 sec.                                                                                                     |
| Driving speeds            | Floor raised = $1 \text{ km/h} / 0.6 \text{ mph}$ .<br>Floor lowered = $5 \text{ km/h} / 3.1 \text{ mph}$ . |
| Battery                   | 2 x 12V 95Ah                                                                                                |
| Operating time            | 8 hours                                                                                                     |
| Wheels                    | Foam-filled off-road tires                                                                                  |
| Turning radius            | 3.1 m / 10.2 ft.                                                                                            |
| Charger with indicator    | Integrated 110V / 230V                                                                                      |
| Curb weight               | 450 kg / 1,000 lbs.                                                                                         |