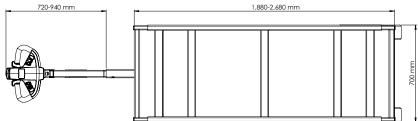

## TECHNICAL SPECIFICATIONS

| SWL / rated load          | 1,300 kg / 2,866 lbs.                                                                                       |
|---------------------------|-------------------------------------------------------------------------------------------------------------|
| Floor dimensions          | 1,880 x 700 mm / 2,680 mm x 700 mm                                                                          |
|                           | 74 x 28 in. / 106 x 28 in.                                                                                  |
| Floor height              | 600 - 900 mm / 23 - 35 in.                                                                                  |
| Total length              | 2,850 mm / 112 in.                                                                                          |
| Total length when shipped | 2,100 mm / 83 in.                                                                                           |
| Wheel base                | 1,438 mm / 57 in.                                                                                           |
| Extension - handlebar     | 220 mm / 9 in.                                                                                              |
| Ground clearance          | 135 mm / 5 in.                                                                                              |
| Raise / lower floor       | 10 sec.                                                                                                     |
| Driving speeds            | Floor raised = $1 \text{ km/h} / 0.6 \text{ mph}$ .<br>Floor lowered = $5 \text{ km/h} / 3.1 \text{ mph}$ . |
| Battery                   | 2 x 12V 95Ah                                                                                                |
| Operating time            | 8 hours                                                                                                     |
| Wheels                    | Foam-filled off-road tires                                                                                  |
| Turning radius            | 3.1 m / 10.2 ft.                                                                                            |
| Charger with indicator    | Integrated 110V / 230V                                                                                      |
| Curb weight               | 450 kg / 1,000 lbs.                                                                                         |