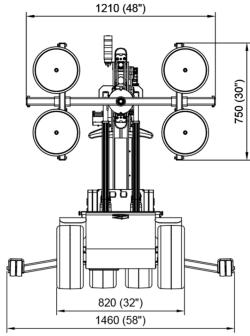

## TECHNICAL SPECIFICATIONS

| Model                   | SL409 HLE RT Outdoor     |
|-------------------------|--------------------------|
| Lifting cap. arm in/out | 430/90 kg - 950/200 lbs  |
| Lifting height          | 3700 mm/145 in           |
| Extension of arm        | 600+600 mm/24 + 24 in    |
| Tip from horizontal     | 45° back / 90° fwd       |
| Side shift              | 100 mm / 4 in            |
| Charging voltage        | 230 V / 110 V            |
| Charging time           | Approx. 8 hrs            |
| Running period          | Up to 10 hrs             |
| Front-wheel drive       | 1500 W AC                |
| Suction pads            | 4 x Ø300 mm / 4 x Ø12 in |
| Width                   | 820 mm / 32 in           |
| Curb weight             | 730 kg / 1600 lbs        |
| Class                   | IP 65                    |