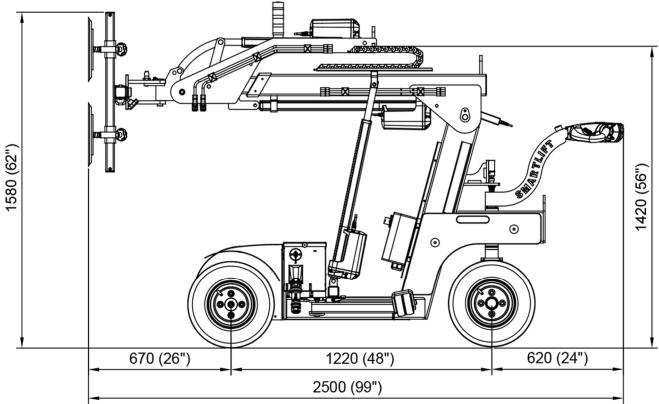

## TECHNICAL SPECIFICATIONS

| Model                   | SL409 HLE RT Outdoor     |
|-------------------------|--------------------------|
| Lifting cap. arm in/out | 430/90 kg - 950/200 lbs  |
| Lifting height          | 3700 mm/145 in           |
| Extension of arm        | 600+600 mm/24 + 24 in    |
| Tip from horizontal     | 45° back / 90° fwd       |
| Side shift              | 100 mm / 4 in            |
| Charging voltage        | 230 V / 110 V            |
| Charging time           | Approx. 8 hrs            |
| Running period          | Up to 10 hrs             |
| Front-wheel drive       | 1500 W AC                |
| Suction pads            | 4 x Ø300 mm / 4 x Ø12 in |
| Width                   | 820 mm / 32 in           |
| Curb weight             | 730 kg / 1600 lbs        |
| Class                   | IP 65                    |