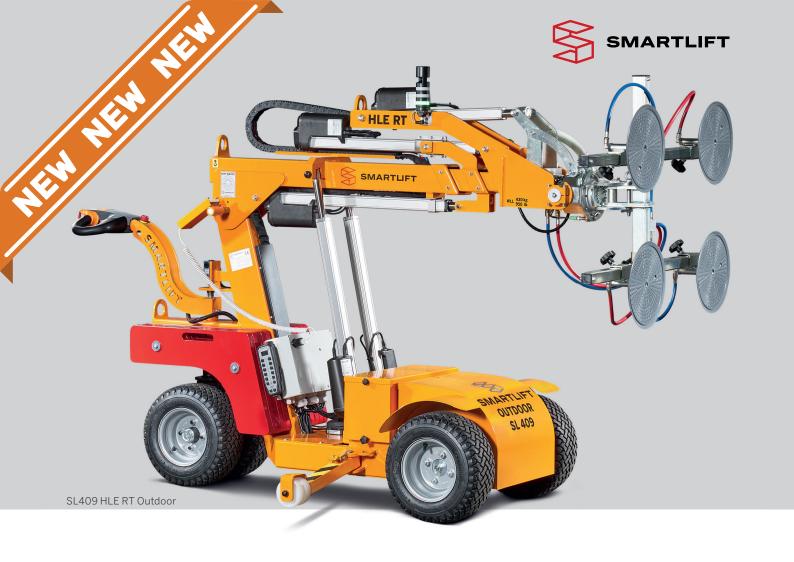

# **SL409 HLE RT OUTDOOR**

LIFTS UP TO 430 KG / 950 LBS.

The new SL409 HLE RT is efficient and hard working. It saves you the cost of extra hands for mounting of elements like glass, windows, granite, marble, and steel and it never needs a day off. The increasing demand for triple pane windows and other energy-saving building elements triggers much more heavy lifting. The compact and ruggedized design gets the job done.

#### **VACUUM SYSTEM IS REMOTELY CONTROLLED**

Stay focused on the mounting and release the vacuum with the remote control

#### **SPEEDY TILTING**

The increased speed of tilting easily gets you in position for the final adjustments

#### **NEW GEL BATTERY PACK**

The SL409 HLE RT comes with a gel battery pack for general availability and longer lifetime

### SAVE POSITION FOR REPEATED MOUNTING

Save a mounting position on the remote control and retrieve it for repeated mounting.

#### X/Y MOVEMENT

The straight movement is easy to control and prevents damages from accidentally bumping something in the normal curved movement

#### THEFT PROTECTION, GEOFENCING AND REMOTE DIAGNOSTICS

The built-in Trackunit IoT device is safeguarding against theft and breakdowns

### **SAFETY FEATURES**

The emergency stop is easy to reach and the lights indicate correct operation and errors like low vacuum pressure and other system errors