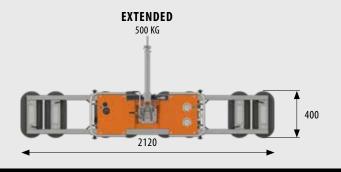

#### **SPECIFICATIONS**

ConfigurationBasicExtended• Lifting capacity250 kg500 kg• Machine weight32 kg48 kg

Complies with European standard EN 13155