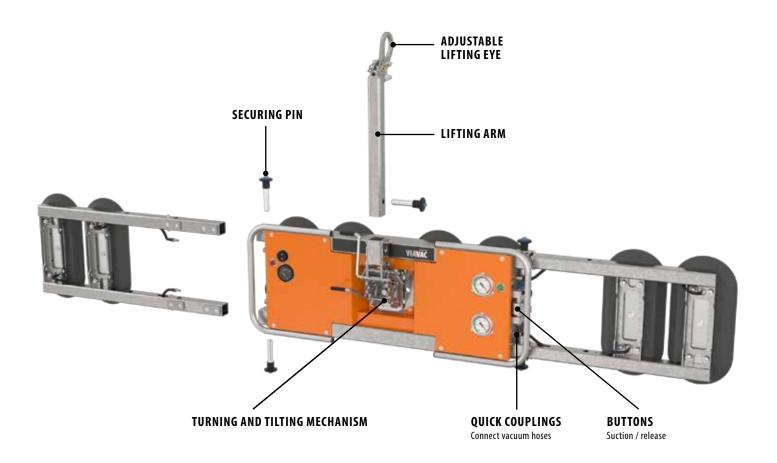

#### **FUNCTIONS**

- 90° tilting mechanism with locking facility every 18°
- 360° rotation with locking facility in 8 positions
- Extra short lifting eye for lifting in narrow spaces (optional)
- Radio remote control for suction & release (ontional)

#### **SAFETY FEATURES**

- 2 independent vacuum circuits, each with 2-fold safety margin
- Integrated vacuum gauges with red / green indication
- Audible and visible low vacuum warning
- Audible and visible low battery warning
- Vacuum buffer tanks with non-return valves.