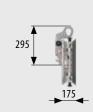

#### **SPECIFICATIONS**

ConfigurationBasicExtended• Lifting capacity250 kg500 kg• Machine weight32 kg48 kg

Complies with European standard EN 13155