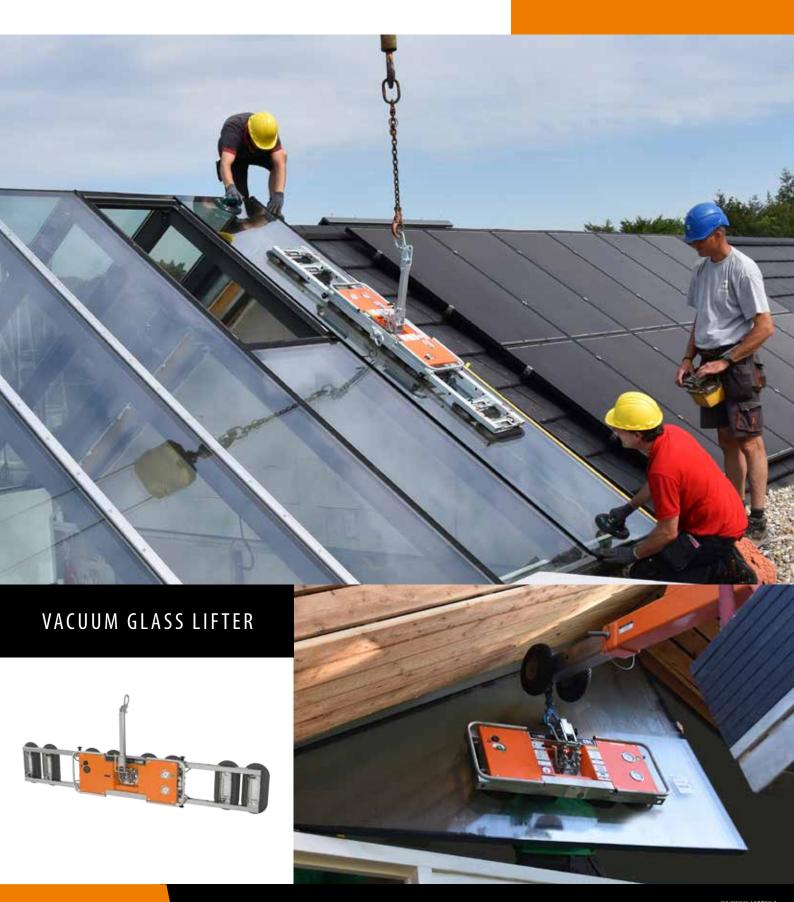

# VIAVAC GBL<sub>2</sub>

**SMALL SIZE FOR HEAVY LIFTING** 

## VIAVAC GBL<sub>2</sub>

### **SMALL SIZE FOR HEAVY LIFTING**

 $\epsilon$ 

EASY TO TRANSPORT
Optional

RADIO REMOTE CONTROL
Optional