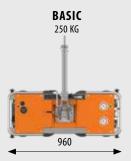

#### **SPECIFICATIONS**

ConfigurationBasicExtended• Lifting capacity250 kg500 kg• Machine weight32 kg48 kg

Complies with European standard EN 13155