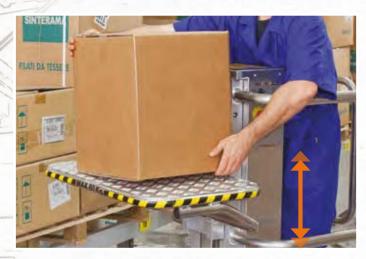

## ELEVAH<sup>®</sup>47 picking

ELEVAH®47 compact, safe and versatile for working at heights of up to 4.60m. With its 260 kg weight and a payload capacity of 200 kg,

A large loading platform which can be adusted automatically when raised.

Ascent and descent with maximum simplicity and safety.

ELE

76 cm

Maximum thrust 8 kg

SOME ACCESSORIES AND CUSTOMISATION

H CTOS

**PMES:** extralong extensible picking Platform (+20cm).

OTHER ACCESSORIES AND CUSTOMISATION ON P. 46