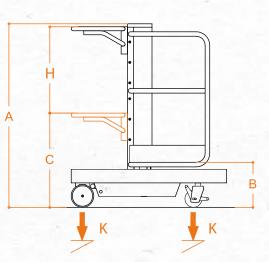

## **Technical data**

| Max. working height      |                         | 4,70 m                 | kg. + 1 |
|--------------------------|-------------------------|------------------------|---------|
| Max capacity             |                         | 200 kg                 | 80 1    |
| Number of people         |                         | 1                      |         |
| Use                      |                         | Internal -<br>External |         |
| A                        | Closed machine height   | 1620 mm                |         |
| B                        | Minimum platform height | 395 mm                 |         |
| C                        | Maximum platform height | 2700 mm                |         |
| D/E                      | Base overall dimensions | 780 x 1373<br>mm       |         |
| F/G                      | Cage dimensions         | 700 x 720 mm           | Î       |
| Machine weight           |                         | 260 kg                 | 22.00   |
| Dimensioni ruote fisse   |                         | Ø 200 x 50             |         |
| Swivel wheels dimensions |                         | Ø 150 x 45             |         |