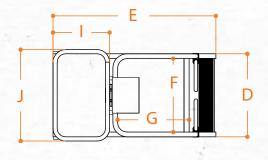

## **Technical data**

| Max. working height      |                         | 4,70 m                 | kg. + 1 |
|--------------------------|-------------------------|------------------------|---------|
| Max capacity             |                         | 200 kg                 | 80 1    |
| Number of people         |                         | 1                      |         |
| Use                      |                         | Internal -<br>External |         |
| A                        | Closed machine height   | 1620 mm                |         |
| B                        | Minimum platform height | 395 mm                 |         |
| C                        | Maximum platform height | 2700 mm                |         |
| D/E                      | Base overall dimensions | 780 x 1373<br>mm       |         |
| F/G                      | Cage dimensions         | 700 x 720 mm           | Î       |
| Machine weight           |                         | 260 kg                 | 22.00   |
| Dimensioni ruote fisse   |                         | Ø 200 x 50             |         |
| Swivel wheels dimensions |                         | Ø 150 x 45             |         |

## **PICKING PLATFORM**

| Adjustment                  |            | electrical   |
|-----------------------------|------------|--------------|
| H                           | Stroke     | 760 mm       |
| Min. height from the ground |            | 830 mm       |
| Max. height from the ground |            | 3880 mm      |
| I/J                         | Dimensions | 477 x 786 mm |
| Capacity                    |            | 80 kg        |
| PERFO                       | RMANCE     |              |
| Batteries                   |            | 2xAGM - 12 V |