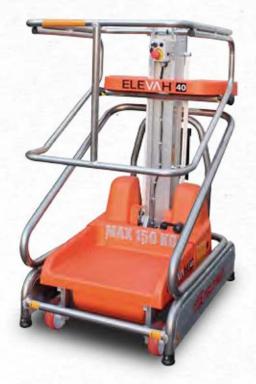

## ELEV/\H°40 B

The manual traction platform Elevah 40B allow you to work up to 4 m in safety.

## **TECHNICAL DATA**

| Max. working height              |                         | 4,00 m       |
|----------------------------------|-------------------------|--------------|
| Max capacity                     |                         | 150 kg       |
| Number of people                 |                         | 1            |
| Use                              |                         | internal     |
| A                                | Closed machine height   | 1445 mm      |
| В                                | Minimum platform height | 310 mm       |
| C                                | Maximum platform height | 1940 mm      |
| D/E/F                            | Base overall dimensions | 995 x 740 mm |
| F/G                              | Cage dimensions         | 690 x 740 mm |
| Machine weight                   |                         | 152 kg       |
| Drive steering wheels dimensions |                         | Ø 100 x 30   |
| Swivel wheels dimensions (fixed) |                         | Ø 150 x 45   |