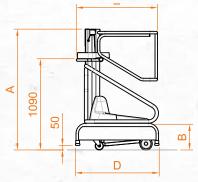

## **TECHNICAL DATA**

| Max. working height              |                         | 4,00 m       |
|----------------------------------|-------------------------|--------------|
| Max capacity                     |                         | 150 kg       |
| Number of people                 |                         | 1            |
| Use                              |                         | internal     |
| A                                | Closed machine height   | 1445 mm      |
| В                                | Minimum platform height | 310 mm       |
| C                                | Maximum platform height | 1940 mm      |
| D/E/F                            | Base overall dimensions | 995 x 740 mm |
| F/G                              | Cage dimensions         | 690 x 740 mm |
| Machine weight                   |                         | 152 kg       |
| Drive steering wheels dimensions |                         | Ø 100 x 30   |
| Swivel wheels dimensions (fixed) |                         | Ø 150 x 45   |