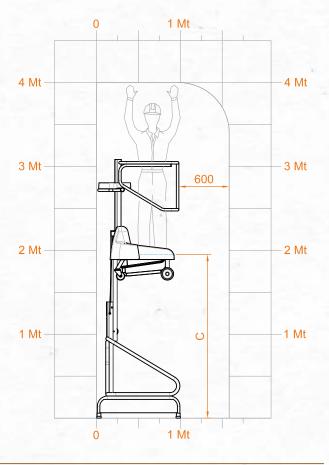

## ELEV/\H°40 B

The manual traction platform Elevah 40B allow you to work up to 4 m in safety.

## **TECHNICAL DATA**

| Max. working height              |                         | 4,00 m       |
|----------------------------------|-------------------------|--------------|
| Max capacity                     |                         | 150 kg       |
| Number of people                 |                         | 1            |
| Use                              |                         | internal     |
| A                                | Closed machine height   | 1445 mm      |
| В                                | Minimum platform height | 310 mm       |
| C                                | Maximum platform height | 1940 mm      |
| D/E/F                            | Base overall dimensions | 995 x 740 mm |
| F/G                              | Cage dimensions         | 690 x 740 mm |
| Machine weight                   |                         | 152 kg       |
| Drive steering wheels dimensions |                         | Ø 100 x 30   |
| Swivel wheels dimensions (fixed) |                         | Ø 150 x 45   |