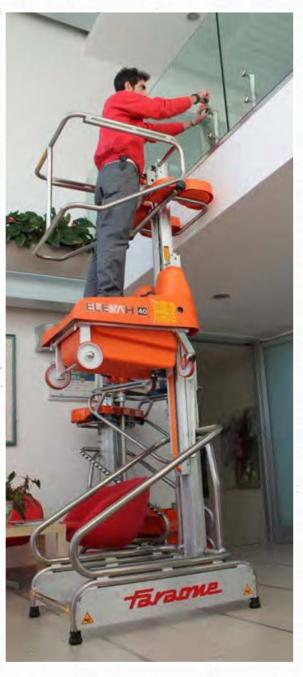

## ELEV/\H°40 B

The manual traction platform Elevah 40B allow you to work up to 4 m in safety.

## **TECHNICAL DATA**

| Max. working height              |                         | 4,00 m       |
|----------------------------------|-------------------------|--------------|
| Max capacity                     |                         | 150 kg       |
| Number of people                 |                         | 1            |
| Use                              |                         | internal     |
| A                                | Closed machine height   | 1445 mm      |
| В                                | Minimum platform height | 310 mm       |
| C                                | Maximum platform height | 1940 mm      |
| D/E/F                            | Base overall dimensions | 995 x 740 mm |
| F/G                              | Cage dimensions         | 690 x 740 mm |
| Machine weight                   |                         | 152 kg       |
| Drive steering wheels dimensions |                         | Ø 100 x 30   |
| Swivel wheels dimensions (fixed) |                         | Ø 150 x 45   |