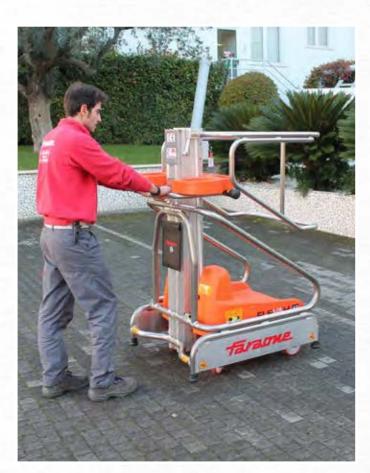

## ELEV/\H°40 B

The manual traction platform Elevah 40B allow you to work up to 4 m in safety.

## **TECHNICAL DATA**

| Max. working height              |                         | 4,00 m       |
|----------------------------------|-------------------------|--------------|
| Max capacity                     |                         | 150 kg       |
| Number of people                 |                         | 1            |
| Use                              |                         | internal     |
| A                                | Closed machine height   | 1445 mm      |
| В                                | Minimum platform height | 310 mm       |
| C                                | Maximum platform height | 1940 mm      |
| D/E/F                            | Base overall dimensions | 995 x 740 mm |
| F/G                              | Cage dimensions         | 690 x 740 mm |
| Machine weight                   |                         | 152 kg       |
| Drive steering wheels dimensions |                         | Ø 100 x 30   |
| Swivel wheels dimensions (fixed) |                         | Ø 150 x 45   |