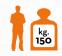

## **TECHNICAL DATA**

| Max. working height              |                         | 4,00 m       |
|----------------------------------|-------------------------|--------------|
| Max capacity                     |                         | 150 kg       |
| Number of people                 |                         | 1            |
| Use                              |                         | internal     |
| A                                | Closed machine height   | 1445 mm      |
| В                                | Minimum platform height | 310 mm       |
| C                                | Maximum platform height | 1940 mm      |
| D/E/F                            | Base overall dimensions | 995 x 740 mm |
| F/G                              | Cage dimensions         | 690 x 740 mm |
| Machine weight                   |                         | 152 kg       |
| Drive steering wheels dimensions |                         | Ø 100 x 30   |
| Swivel wheels dimensions (fixed) |                         | Ø 150 x 45   |