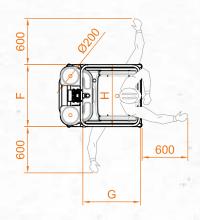

## **TECHNICAL DATA**

| Max. working height              |                         | 4,00 m       |
|----------------------------------|-------------------------|--------------|
| Max capacity                     |                         | 150 kg       |
| Number of people                 |                         | 1            |
| Use                              |                         | internal     |
| A                                | Closed machine height   | 1445 mm      |
| В                                | Minimum platform height | 310 mm       |
| C                                | Maximum platform height | 1940 mm      |
| D/E/F                            | Base overall dimensions | 995 x 740 mm |
| F/G                              | Cage dimensions         | 690 x 740 mm |
| Machine weight                   |                         | 152 kg       |
| Drive steering wheels dimensions |                         | Ø 100 x 30   |
| Swivel wheels dimensions (fixed) |                         | Ø 150 x 45   |