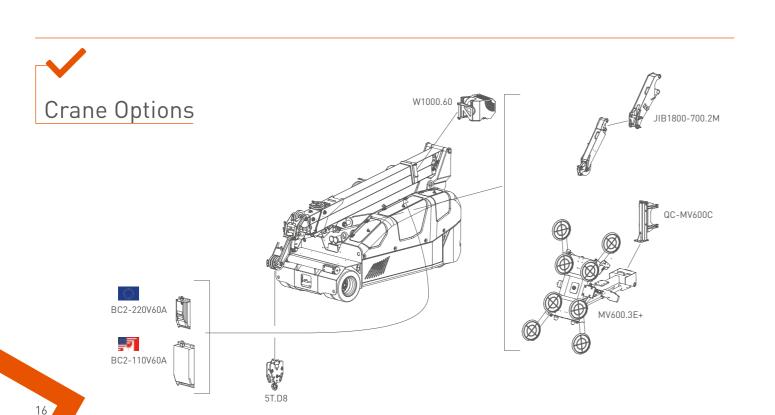

### **DIFFERENT ATTACHMENTS**

- ✓ Different jibs and manipulators
- ✓ Hook mode or pulley mode

RUNNER JIB (MPK20)

**TILTING HEAD (MPK50)** 

✓ For MPK50

To increase stability and lifting capacity

GLASS MANIPULATOR

# Configurations & Options

### RADIO REMOTE CONTROL V2

✓ Only for MPK20

15