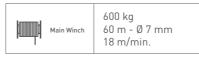

# Winch&Fall Stages

| Max. Capacity | Line | Metres | I |
|---------------|------|--------|---|
| 5 5000 kg     | 5    | -11 m  | 0 |
| 4000 kg       | 4    | -13 m  |   |
| 3000 kg       | 3    | -18 m  |   |
| 2000 kg       | 2    | -27 m  |   |
| 1000 kg       | 1    | -53 m  |   |
|               |      |        |   |