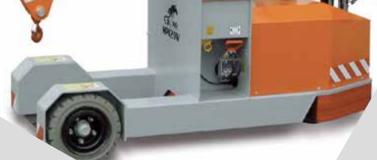

#### **MINIPICKERS**

Minipickers are our pick & carry self-propelled electric cranes powered by a battery and radio-remote controlled. They are well suited to working in warehouses or where access is difficult for other cranes, especially where heavy loads need to be carried through doorways. Minipickers can also be used with Jekko hydraulic manipulators or vacuum lifters for handling and positioning glazing or curtain walling.

### RECHARGEBLE **BATTERIES**

✓ MPK20: n°1 Batteries 24V 345Ah ✓ MPK50: n°2 Batteries 48V 620Ah

### **PICK&CARRY**

✓ Move your load on wheels, without stabilizations