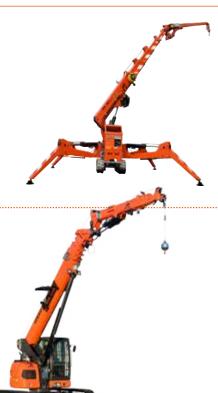

### **MINICRANES**

Six different telescopic mini crawler crane models with outriggers – designed for easy transport and ultimate versatility. These machines can work in all kinds of places – slopes, stairs, passageways and hard-to-reach places – and they are quick to set up.

### **PICK&CARRY**

✓ Move your load on wheels, without stabilizations