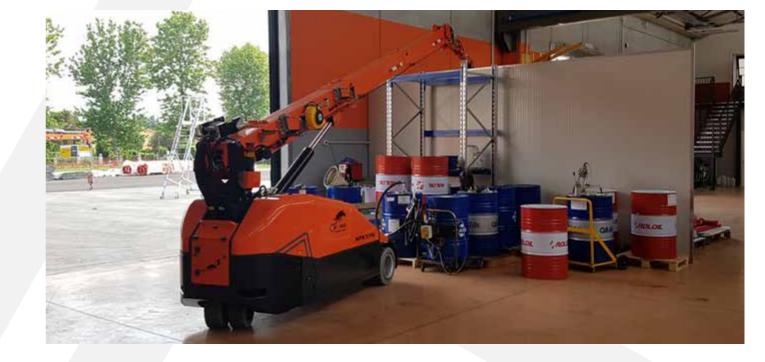

#### **MINIPICKERS**

Minipickers are our pick & carry self-propelled electric cranes powered by a battery and radio-remote controlled. They are well suited to working in warehouses or where access is difficult for other cranes, especially where heavy loads need to be carried through doorways. Minipickers can also be used with Jekko hydraulic manipulators or vacuum lifters for handling and positioning glazing or curtain walling.

### **PICK&CARRY**

✓ Move your load on wheels, without stabilizations