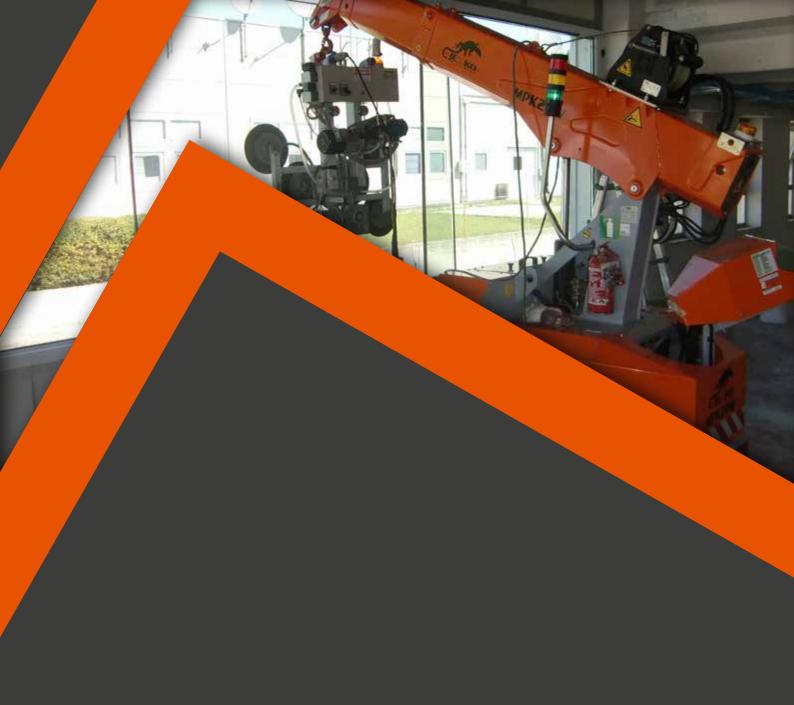

## ARTICULATED CRAWLER CRANES

This model, combining an articulated truck-loader crane on a self-propelled crawler chassis, offers a glimpse of the future of crawler cranes.

All our cranes are designed to operate in narrow places where space is restricted.

Our ongoing R&D activity has brought these machines into many sectors of industry.