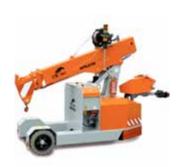

#### **MINIPICKERS**

Minipickers are our pick & carry self-propelled electric cranes powered by a battery and radio-remote controlled. They are well suited to working in warehouses or where access is difficult for other cranes, especially where heavy loads need to be carried through doorways. Minipickers can also be used with Jekko hydraulic manipulators or vacuum lifters for handling and positioning glazing or curtain walling.