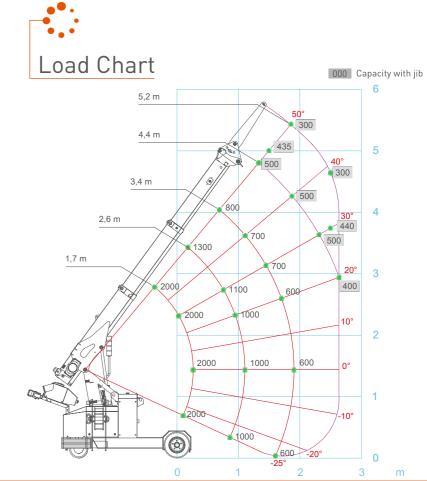

| Max. Capacity |         | Line | Metres |          |
|---------------|---------|------|--------|----------|
| max           | 1800 kg | 3    | -19 m  | 0        |
| max           | 1200 kg | 2    | -28 m  |          |
| max           | 600 kg  | 1    | -55 m  | <b>5</b> |
|               |         |      |        | 600      |

# Tools Configurations

| -     | IIB500G        | ı     | MR800          |
|-------|----------------|-------|----------------|
| max   | 500 kg         | max   | 800 kg         |
| max 1 | 300 kg @ 5.5 m | max 1 | 150 kg @ 4 m   |
| max   | 400 kg @ 2.5 m | max   | 150 kg @ 3.5 n |