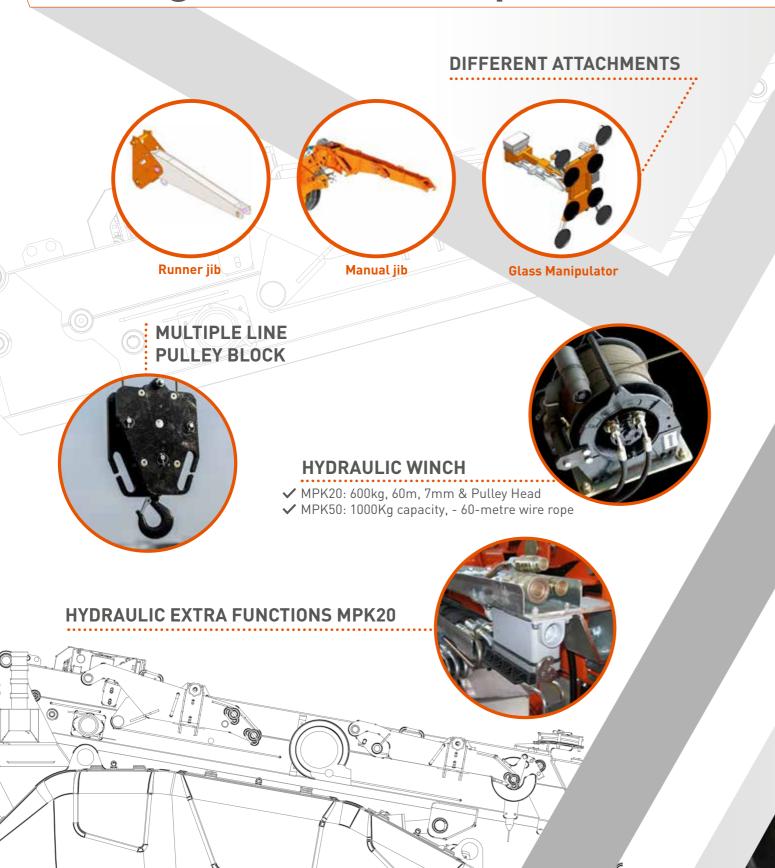

### **DIFFERENT ATTACHMENTS**

- ✓ Different jibs and manipulators
- ✓ Hook mode or pulley mode

RUNNER JIB (MPK20)

**TILTING HEAD (MPK50)** 

✓ For MPK50

To increase stability and lifting capacity

GLASS MANIPULATOR

### **LMI-LOAD MOMENT INDICATOR**

- ✓ Displays all the information on the boom or any attachment position
- ✓ Displays weight of the load being lifted and the maximum safe working load capacity
- ✓ Prevents overloading and tipping by cutting out when safe limits are approached .....

### **BOOM ROTATION**

✓ For MPK50: Innovative boom rotation system + 5° / - 5°

### RECHARGEBLE **BATTERIES**

✓ MPK20: n°1 Batteries 24V 345Ah ✓ MPK50: n°2 Batteries 48V 620Ah