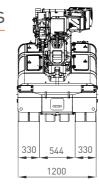

0-700.2M | Module 1800 / 32 Kg<br>Module 700 / 23 Kg<br>Tot. 55 Kg |
|                         | <u></u>   | MV600.3E+      | 180                                                     |

| MPK50 | Battery | 2 Batteries<br>24 V<br>620 Ah | 12 kW<br>16,1 Hp |
|-------|---------|-------------------------------|------------------|

| Speed        | <b>Z</b> | 4.0 km/h |
|--------------|----------|----------|
| Gradeability | - Arri   | 20°      |





# Winch&Fall Stages





| Max. Capacity | Line | Metres | I |
|---------------|------|--------|---|
| 5 5000 kg     | 5    | -11 m  | 0 |
| 4000 kg       | 4    | -13 m  |   |
| 3000 kg       | 3    | -18 m  |   |
| 2000 kg       | 2    | -27 m  |   |
| 1000 kg       | 1    | -53 m  |   |
|               |      |        |   |





### Dimensions







## Tools Configurations

| JIB1800-700.2M | Short           | Long         |
|----------------|-----------------|--------------|
| max max        | 1800 kg         | 700 kg       |
| max 1          | 1000 kg @ 8.5 m | 700 kg @ 9 m |
| max            | 950 kg @ 5.5 m  | 700 kg @ 6 m |

| MV600.3E+ |                |  |
|-----------|----------------|--|
| max       | 600 kg         |  |
| max 1     | 600 kg @ 8 m   |  |
| max       | 500 kg @ 6.5 m |  |

























lettropompa ausiliaria lusatzpumpe lectrobomba auxiliar AUX





Massima altezza di lavori Max. Arbeitshöhe Altura máxima Hauteur max. de travail







asket rotation otazione Cestello orbschwenkung otación carretilla





ametro ventosa ugtellerdurchmesse









pened lifting beam



Closed lifting beam Bila