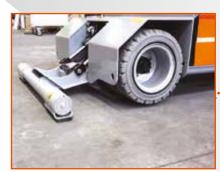

### **ANTI TWO BLOCK (A2B)**

It prevents the hook from being pulled against the boom end.

### **TRANSPORTATION ANCHOR POINTS**

Anchor points to lift and handle the crane.