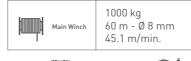

## Technical Information

|                         |           | Ĭ.             | Kg                                                      |
|-------------------------|-----------|----------------|---------------------------------------------------------|
|                         | 2         | MPK50          | 3450                                                    |
| Weights                 |           | /              | 1000                                                    |
| Crane & Options Weights | \$        | 5T-D8          | 10                                                      |
| Cran                    | J. Lander | JIB1800-700.2M | Module 1800 / 32 Kg<br>Module 700 / 23 Kg<br>Tot. 55 Kg |
|                         | <u></u>   | MV600.3E+      | 180                                                     |

# Winch&Fall Stages

| Max. Capacity | Line | Metres | I |
|---------------|------|--------|---|
| 5 5000 kg     | 5    | -11 m  | 0 |
| 4000 kg       | 4    | -13 m  |   |
| 3000 kg       | 3    | -18 m  |   |
| 2000 kg       | 2    | -27 m  |   |
| 1000 kg       | 1    | -53 m  |   |
|               |      |        |   |