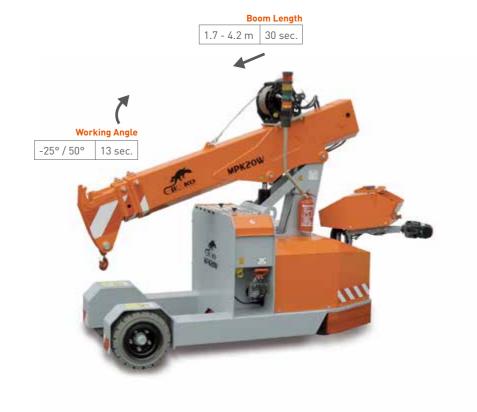

### **TELE-CRAWLER CRANES**

Jekko produces the only mini crawler crane on the market with an operator's cab and luffing capability thanks to its hydraulic articulated jib. It also has all the most advanced technological innovations that crane owners have come to expect: radio remote control, extendable tracks, option of diesel engine or electric motor, 3 T pick & carry capacity, hydraulic jib reaching 27.5 m and more than 50 configurations available.

### **BOOM ROTATION**

✓ For MPK50: Innovative boom rotation system + 5° / - 5°