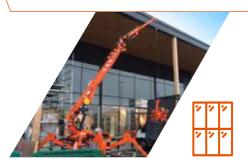

### **MINICRANES**

Six different telescopic mini crawler crane models with outriggers – designed for easy transport and ultimate versatility. These machines can work in all kinds of places – slopes, stairs, passageways and hard-to-reach places – and they are quick to set up.

### **TELE-CRAWLER CRANES**

Jekko produces the only mini crawler crane on the market with an operator's cab and luffing capability thanks to its hydraulic articulated jib. It also has all the most advanced technological innovations that crane owners have come to expect: radio remote control, extendable tracks, option of diesel engine or electric motor, 3 T pick & carry capacity, hydraulic jib reaching 27.5 m and more than 50 configurations available.