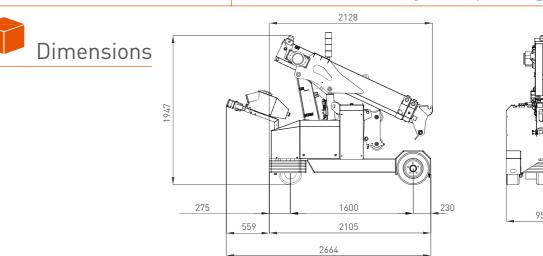

| 2T-D7   | 10   |
| Crane                   |          | JIB500G | 30   |
|                         |          | MR800.4 | 250  |

| MPK20 | Battery | 1 Battery<br>24 V<br>345 Ah | 3,0 kW<br>4,2 Hp |
|-------|---------|-----------------------------|------------------|

| Speed        | <b>Z</b>                                  | 3.6 km/h |
|--------------|-------------------------------------------|----------|
| Gradeability | A. T. | 10°      |











| Max. Capacity |         | Line | Metres |          |
|---------------|---------|------|--------|----------|
| max           | 1800 kg | 3    | -19 m  | 0        |
| max           | 1200 kg | 2    | -28 m  |          |
| max           | 600 kg  | 1    | -55 m  | <b>5</b> |
|               |         |      |        | 600      |





# Tools Configurations

| -     | IIB500G        | ı     | MR800          |
|-------|----------------|-------|----------------|
| max   | 500 kg         | max   | 800 kg         |
| max 1 | 300 kg @ 5.5 m | max 1 | 150 kg @ 4 m   |
| max   | 400 kg @ 2.5 m | max   | 150 kg @ 3.5 n |

## Technical Information



|                         |           | Ĭ.             | Kg                                                      |
|-------------------------|-----------|----------------|---------------------------------------------------------|
|                         | 2         | MPK50          | 3450                                                    |
| Weights                 |           | /              | 1000                                                    |
| Crane & Options Weights