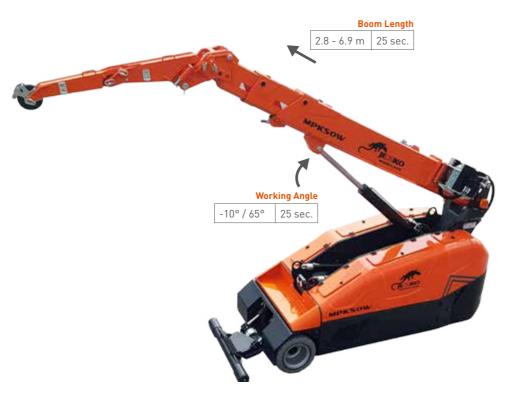

### **BOOM ROTATION**

✓ For MPK50: Innovative boom rotation system + 5° / - 5°

### **DIFFERENT ATTACHMENTS**

- ✓ Different jibs and manipulators
- ✓ Hook mode or pulley mode

RUNNER JIB (MPK20)

**TILTING HEAD (MPK50)** 

✓ For MPK50

To increase stability and lifting capacity

GLASS MANIPULATOR