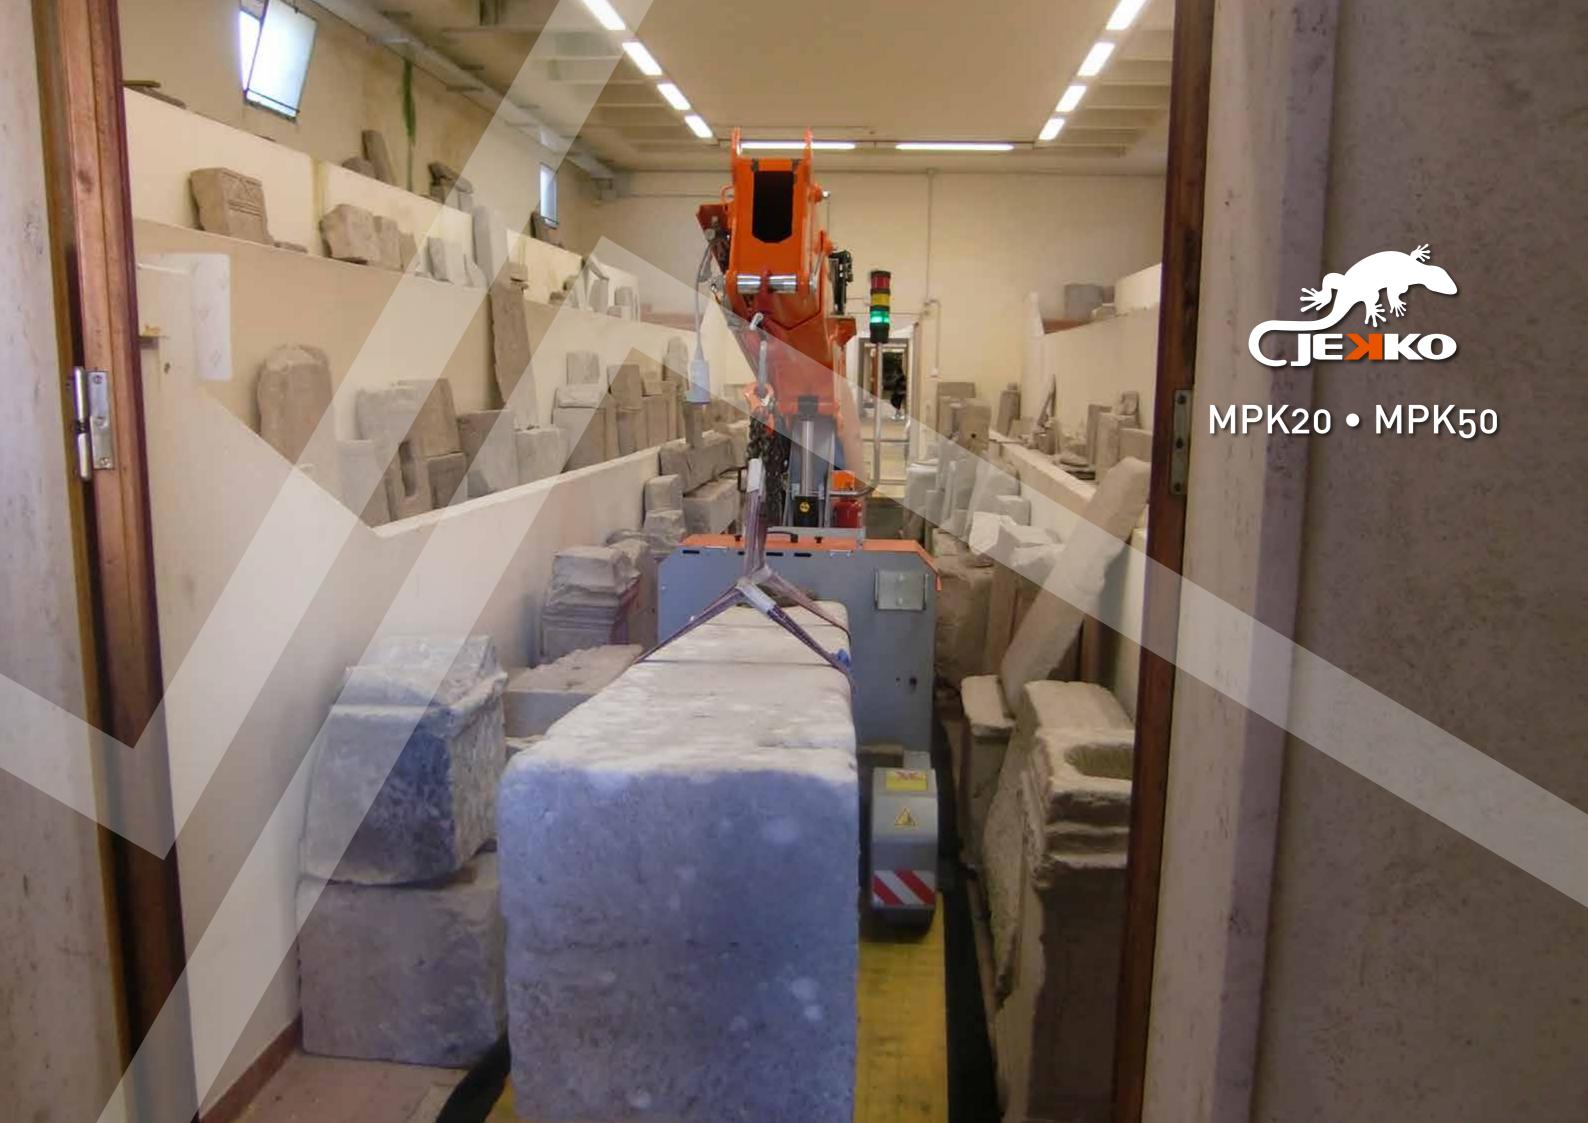

#### **MINIPICKERS**

Minipickers are our pick & carry self-propelled electric cranes powered by a battery and radio-remote controlled. They are well suited to working in warehouses or where access is difficult for other cranes, especially where heavy loads need to be carried through doorways. Minipickers can also be used with Jekko hydraulic manipulators or vacuum lifters for handling and positioning glazing or curtain walling.

### **PICK&CARRY**

✓ Move your load on wheels, without stabilizations