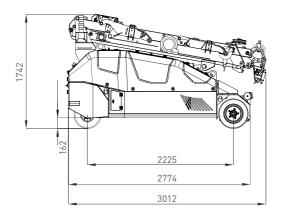

700.2M | Module 1800 / 32 Kg<br>Module 700 / 23 Kg<br>Tot. 55 Kg |
|                         | <u></u>   | MV600.3E+      | 180                                                     |

| MPK50 | Battery | 2 Batteries<br>24 V<br>620 Ah | 12 kW<br>16,1 Hp |
|-------|---------|-------------------------------|------------------|

| Speed        | <b>Z</b> | 4.0 km/h |
|--------------|----------|----------|
| Gradeability | - Arri   | 20°      |





# Winch&Fall Stages





| Max. Capacity | Line | Metres | I |
|---------------|------|--------|---|
| 5 5000 kg     | 5    | -11 m  | 0 |
| 4000 kg       | 4    | -13 m  |   |
| 3000 kg       | 3    | -18 m  |   |
| 2000 kg       | 2    | -27 m  |   |
| 1000 kg       | 1    | -53 m  |   |
|               |      |        |   |





### Dimensions







## Tools Configurations

| JIB1800-700.2M | Short           | Long         |
|----------------|-----------------|--------------|
| max max        | 1800 kg         | 700 kg       |
| max 1          | 1000 kg @ 8.5 m | 700 kg @ 9 m |
| max            | 950 kg @ 5.5 m  | 700 kg @ 6 m |

| MV600.3E+ |                |  |
|-----------|----------------|--|
| max       | 600 kg         |  |
| max 1     | 600 kg @ 8 m   |  |
| max       | 500 kg @ 6.5 m |  |

























lettropompa ausiliaria lusatzpumpe lectrobomba auxiliar AUX





Massima altezza di lavori Max. Arbeitshöhe Altura máxima Hauteur max. de travail







asket rotation otazione Cestello orbschwenkung otación carretilla





ametro ventosa ugtellerdurchmesse









pened lifting beam



Closed lifting beam Bilanc