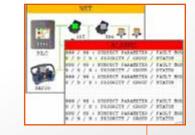

### DIAGNOSTIC TROUBLE CODE (DTC)

It displays a code that enables the operator or service technician to identify any problem and solve it, thus making troubleshooting faster and easier.