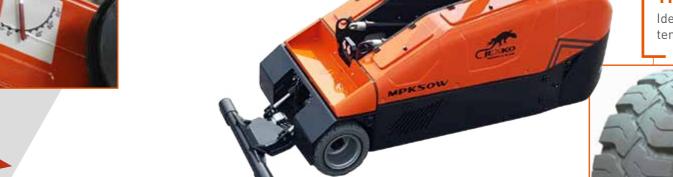

#### **MINIPICKERS**

Minipickers are our pick & carry self-propelled electric cranes powered by a battery and radio-remote controlled. They are well suited to working in warehouses or where access is difficult for other cranes, especially where heavy loads need to be carried through doorways. Minipickers can also be used with Jekko hydraulic manipulators or vacuum lifters for handling and positioning glazing or curtain walling.