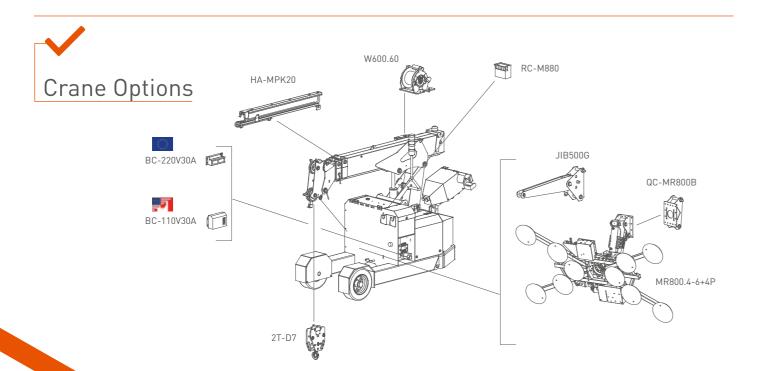

### **DIFFERENT ATTACHMENTS**

- ✓ Different jibs and manipulators
- ✓ Hook mode or pulley mode

RUNNER JIB (MPK20)

**TILTING HEAD (MPK50)** 

✓ For MPK50

To increase stability and lifting capacity

GLASS MANIPULATOR

# Configurations & Options