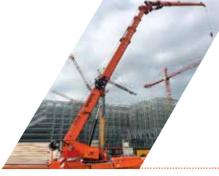

### **TELE-CRAWLER CRANES**

Jekko produces the only mini crawler crane on the market with an operator's cab and luffing capability thanks to its hydraulic articulated jib. It also has all the most advanced technological innovations that crane owners have come to expect: radio remote control, extendable tracks, option of diesel engine or electric motor, 3 T pick & carry capacity, hydraulic jib reaching 27.5 m and more than 50 configurations available.

## ARTICULATED CRAWLER CRANES

This model, combining an articulated truck-loader crane on a self-propelled crawler chassis, offers a glimpse of the future of crawler cranes.