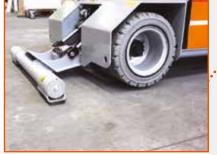

### **ANTI TWO BLOCK (A2B)**

It prevents the hook from being pulled against the boom end.

### **TRANSPORTATION ANCHOR POINTS**

Anchor points to lift and handle the crane.