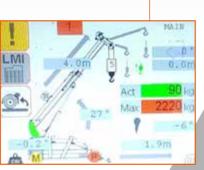

### **LMI-LOAD MOMENT INDICATOR**

- ✓ Displays all the information on the boom or any attachment position
- ✓ Displays weight of the load being lifted and the maximum safe working load capacity
- ✓ Prevents overloading and tipping by cutting out when safe limits are approached .....