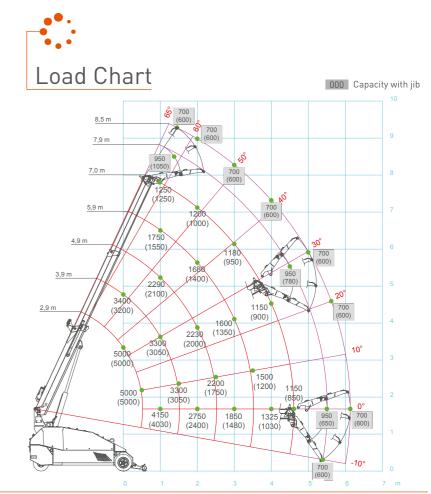

| Max. Capacity |         | Line | Metres |          |
|---------------|---------|------|--------|----------|
| max           | 1800 kg | 3    | -19 m  | 0        |
| max           | 1200 kg | 2    | -28 m  |          |
| max           | 600 kg  | 1    | -55 m  | <b>5</b> |
|               |         |      |        | 600      |

# Tools Configurations

| -     | IIB500G        | ı     | MR800          |
|-------|----------------|-------|----------------|
| max   | 500 kg         | max   | 800 kg         |
| max 1 | 300 kg @ 5.5 m | max 1 | 150 kg @ 4 m   |
| max   | 400 kg @ 2.5 m | max   | 150 kg @ 3.5 n |

# Winch&Fall Stages

| Max. Capacity | Line | Metres | I |
|---------------|------|--------|---|
| 5 5000 kg     | 5    | -11 m  | 0 |
| 4000 kg       | 4    | -13 m  |   |
| 3000 kg       | 3    | -18 m  |   |
| 2000 kg       | 2    | -27 m  |   |
| 1000 kg       | 1    | -53 m  |   |
|               |      |        |   |

## Tools Configurations

| JIB1800-700.2M | Short           | Long         |
|----------------|-----------------|--------------|
| max max        | 1800 kg         | 700 kg       |
| max 1          | 1000 kg @ 8.5 m | 700 kg @ 9 m |
| max            | 950 kg @ 5.5 m  | 700 kg @ 6 m |

| MV600.3E+ |                |  |
|-----------|----------------|--|
| max       | 600 kg         |  |
| max 1     | 600 kg @ 8 m   |  |
| max       | 500 kg @ 6.5 m |  |

lettropompa ausiliaria lusatzpumpe lectrobomba auxiliar AUX