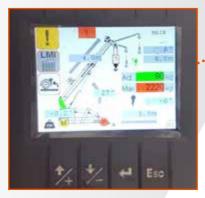

### **LMI-LOAD MOMENT INDICATOR**

- ✓ Displays all the information on the boom or any attachment position
- ✓ Displays weight of the load being lifted and the maximum safe working load capacity
- ✓ Prevents overloading and tipping by cutting out when safe limits are approached .....

### DIAGNOSTIC TROUBLE CODE (DTC)

It displays a code that enables the operator or service technician to identify any problem and solve it, thus making troubleshooting faster and easier.