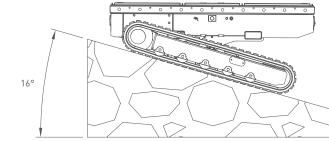

## 🔽 Technical Information

| Max capacity                   | 2500 kg           |
|--------------------------------|-------------------|
| Battery autonomy               | 8 h               |
| Power (electric engine)        | 48V-3kW           |
| Battery pack                   | AGM n.8 260Ah 48V |
| Battery charger                | n. 1 20Ah 48V     |
| Re-charging time               | 12 h              |
| Undercarriage                  | Bi-levelling      |
| Logitudinal levelling<br>Front | 20°               |
| Logitudinal levelling<br>Rear  | 15°               |
| Lateral levelling              | +/- 14°           |
| Hydraulic commands             | Proportional      |
| Control of inclination         | Automatic         |
| Gradeability                   | 25°               |
| Side slope                     | 25°               |
| Total weight                   | 1780 kg           |
| Speed                          | 1.90 km/h         |