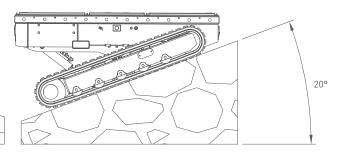

## 🔽 Technical Information

| Max capacity                   | 2500 kg           |
|--------------------------------|-------------------|
| Battery autonomy               | 8 h               |
| Power (electric engine)        | 48V-3kW           |
| Battery pack                   | AGM n.8 260Ah 48V |
| Battery charger                | n. 1 20Ah 48V     |
| Re-charging time               | 12 h              |
| Undercarriage                  | Bi-levelling      |
| Logitudinal levelling<br>Front | 20°               |
| Logitudinal levelling<br>Rear  | 15°               |
| Lateral levelling              | +/- 14°           |
| Hydraulic commands             | Proportional      |
| Control of inclination         | Automatic         |
| Gradeability                   | 25°               |
| Side slope                     | 25°               |
| Total weight                   | 1780 kg           |
| Speed                          | 1.90 km/h         |