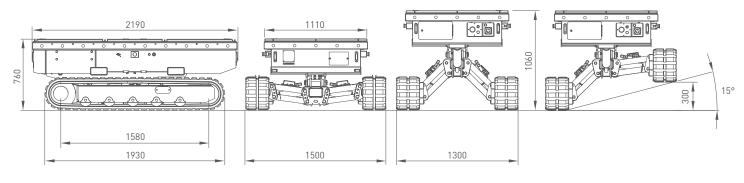

## 🔽 Technical Information

| Max capacity                   | 2500 kg           |
|--------------------------------|-------------------|
| Battery autonomy               | 8 h               |
| Power (electric engine)        | 48V-3kW           |
| Battery pack                   | AGM n.8 260Ah 48V |
| Battery charger                | n. 1 20Ah 48V     |
| Re-charging time               | 12 h              |
| Undercarriage                  | Bi-levelling      |
| Logitudinal levelling<br>Front | 20°               |
| Logitudinal levelling<br>Rear  | 15°               |
| Lateral levelling              | +/- 14°           |
| Hydraulic commands             | Proportional      |
| Control of inclination         | Automatic         |
| Gradeability                   | 25°               |
| Side slope                     | 25°               |
| Total weight                   | 1780 kg           |
| Speed                          | 1.90 km/h         |

#### MAXI-CHASSIS WITH RAMPS

Chassis: W 1,30 mt - L 2,45 mt Ramps: W 0,36 mt - L 2,50 mt