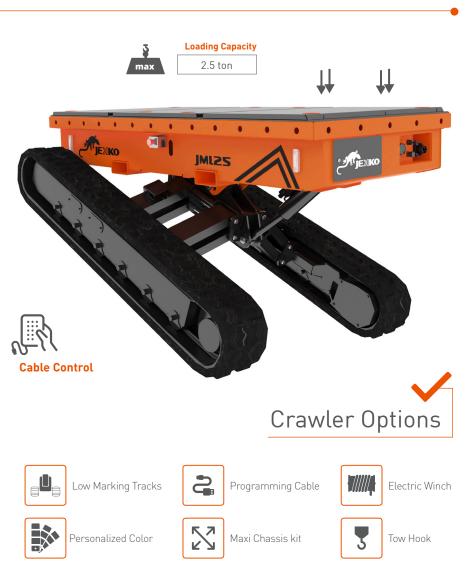

Multi-Loader is Jekko's new range of tracked loaders with double levelling and remote control.

### **2.5 T** LOADING CAPACITY

The new Multi Loading platform allows equipment and/ or implements for all types of operations up to a max. load of 2.5t to be installed. Tracked traction allows all types of ground to be operated on, with the possibility of smoothly and precisely manoeuvring even in narrow spaces, offering the lowest pressure on ground.

#### FORKLIFT LIFTING POINTS

For easy moving and transport.

The levelling of the loading platform is automatic when driving on tracks (Dynamic Levelling), so that the machine can be operated in top safety even with sloped and/or rough grounds. Multi-Loader simultaneously compensates for longitudinal slopes of 20° (40%) and crosswise slopes of 14° (25%), with a full integrity of the handled material.

#### AUTONOMY

The innovative Lead Cristal Battery Power-Pack provides 10 hours of working time in a mixed cycle, offering a max. inching speed of 2.2 km/h. A high frequency battery charger is installed directly inside the main chassis and charges the Multi-Loader in 5 hours only, while an auxiliary electric pump (220V - 2.2kW) allows the loader to be used also while batteries are being charged.