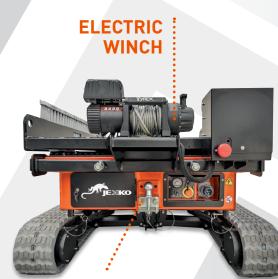

Multi-Loader is Jekko's new range of tracked loaders with double levelling and remote control.