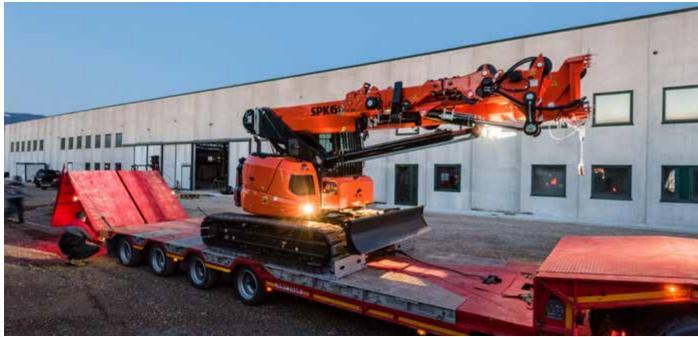

## **EASY TRANSPORT**

## SPK60

The only mini crawler crane on the market with an operator's cab and luffing capability thanks to its hydraulic articulated jib - fully featured, advanced technology and more than 50 configurations.