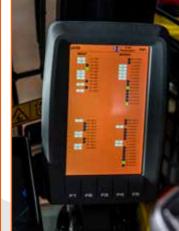

## LMI LOAD MOMENT INDICATOR

- ✓ Displays all the information on the boom or any attachment position
- ✓ Displays weight of the load being lifted and the maximum safe working load capacity
- ✓ Prevents overloading and tipping by cutting out when safe limits are approached
- ✓ More than 60 configurations and load charts available

# Winch&Fall Stages

|               |      | 7      |  |
|---------------|------|--------|--|
| Max. Capacity | Line | Metres |  |
| 6000 kg       | 6    | -20 m  |  |
| 8 6000 kg     | 5    | -23 m  |  |
| 5 6000 kg     | 4    | -28 m  |  |
| 4500 kg       | 3    | -38 m  |  |
| 3000 kg       | 2    | -58 m  |  |
| \$ 1500 kg    | 1    | -116 m |  |