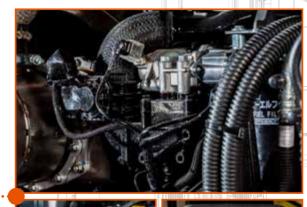

## LMI LOAD MOMENT INDICATOR

- ✓ Displays all the information on the boom or any attachment position
- ✓ Displays weight of the load being lifted and the maximum safe working load capacity
- ✓ Prevents overloading and tipping by cutting out when safe limits are approached
- ✓ More than 60 configurations and load charts available

## **OTHER FUNCTIONS**

- ✓ Crane Carrier Interlock (CCI)
- ✓ Anti Two Block (A2B)
- ✓ Virtual Walls (VW)
- ✓ Two speed tracks (2ST)
- ✓ Plug & Play Attachment (PPA)

## DIAGNOSTIC TROUBLE CODE (DTC)