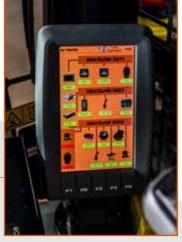

## LMI LOAD MOMENT INDICATOR

- ✓ Displays all the information on the boom or any attachment position
- ✓ Displays weight of the load being lifted and the maximum safe working load capacity
- ✓ Prevents overloading and tipping by cutting out when safe limits are approached
- ✓ More than 60 configurations and load charts available

## **OTHER FUNCTIONS**

- ✓ Crane Carrier Interlock (CCI)
- ✓ Anti Two Block (A2B)
- ✓ Virtual Walls (VW)
- ✓ Two speed tracks (2ST)
- ✓ Plug & Play Attachment (PPA)

## DIAGNOSTIC TROUBLE CODE (DTC)