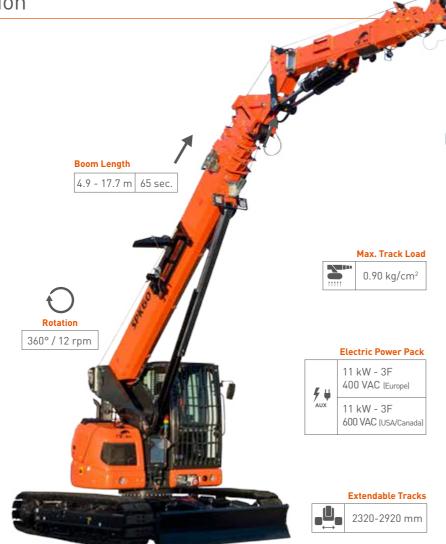

### **TELE-CRAWLER CRANES**

Jekko produces the only mini crawler crane on the market with an operator's cab and luffing capability thanks to its hydraulic articulated jib. It also has all the most advanced technological innovations that crane owners have come to expect: radio remote control, extendable tracks, option of diesel engine or electric motor, 3 T pick & carry capacity, hydraulic jib reaching 27.5 m and more than 50 configurations available.

## SPK60

The only mini crawler crane on the market with an operator's cab and luffing capability thanks to its hydraulic articulated jib - fully featured, advanced technology and more than 50 configurations.