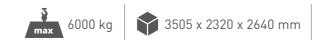

## Technical Information

| Dimension  | LxWxH | 3505 x 2320 x 2640 mm |
|------------|-------|-----------------------|
| Track Ext. |       | 3505 x 2920 mm        |

|                         |            | ň                              | Kg    |
|-------------------------|------------|--------------------------------|-------|
|                         | <b>Z</b>   | SPK60                          | 12200 |
|                         |            | /                              | 1560  |
| 99                      | \$         | 8T-D10                         | 110   |
| Crane & Options Weights | <b>₹</b> ₩ | PP400-11D.V02<br>PP600-11D.V03 | 140   |
|                         |            | JIB1501.3HL                    | 650   |
|                         | ri .       | JIB1501.FL                     | 256   |
|                         | N. C.      | JIB3500GX                      | 70    |
|                         |            | JIB300GR                       | 245   |