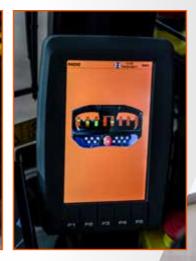

## PROFESSIONAL RADIO REMOTE CONTROL

**6 T MAXIMUM CAPACITY** 

- ✓ Drives both crane and tracks
- ✓ Proportional
- ✓ Multifunctional
- ✓ LCD color Display

4 BOOM EXTENSIONS: 
✓ 2 by hydraulic cylinders

✓ 2 by chains