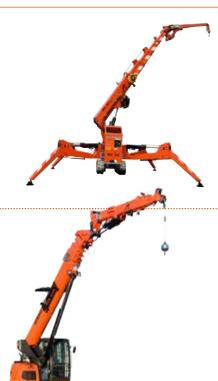

### **TELE-CRAWLER CRANES**

Jekko produces the only mini crawler crane on the market with an operator's cab and luffing capability thanks to its hydraulic articulated jib. It also has all the most advanced technological innovations that crane owners have come to expect: radio remote control, extendable tracks, option of diesel engine or electric motor, 3 T pick & carry capacity, hydraulic jib reaching 27.5 m and more than 50 configurations available.

## SPK60

The only mini crawler crane on the market with an operator's cab and luffing capability thanks to its hydraulic articulated jib - fully featured, advanced technology and more than 50 configurations.