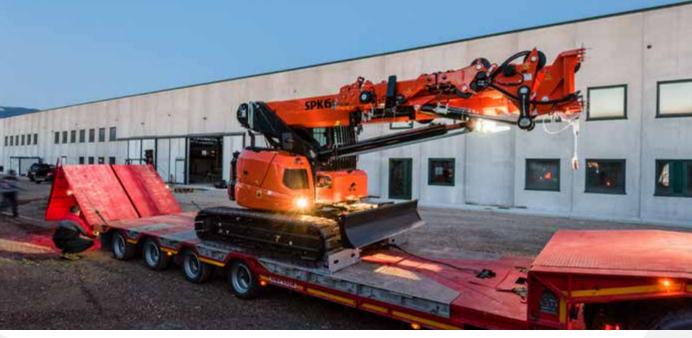

## **EASY TRANSPORT**

## SPK60

The only mini crawler crane on the market with an operator's cab and luffing capability thanks to its hydraulic articulated jib - fully featured, advanced technology and more than 50 configurations.