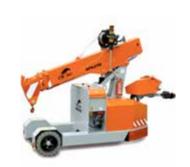

### **MINIPICKERS**

Minipickers are our pick & carry self-propelled electric cranes powered by a battery and radio-remote controlled. They are well suited to working in warehouses or where access is difficult for other cranes, especially where heavy loads need to be carried through doorways. Minipickers can also be used with Jekko hydraulic manipulators or vacuum lifters for handling and positioning glazing or curtain walling.