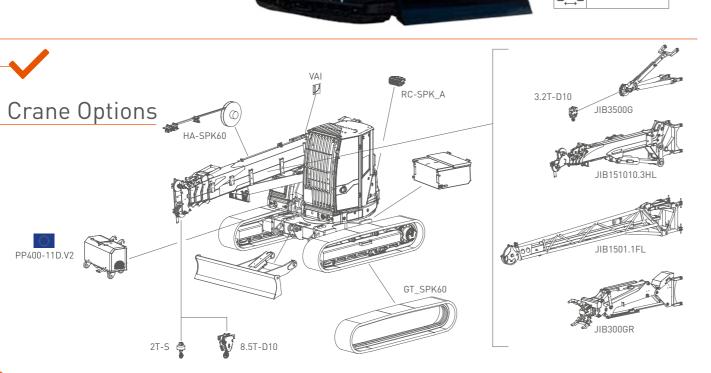

## Configurations & Options

## **Tools Configurations**

| JIB3500GX |                  |  | JIE   | 31501.3HL     |
|-----------|------------------|--|-------|---------------|
| max       | 3500 kg          |  | max   | 1500 kg       |
| max 1     | 1330 kg @ 20.5 m |  | max 1 | 490 kg @ 26 m |
| max       | 150 kg @ 18.5 m  |  | max   | 150 kg @ 12 m |

| JIB1501.1FL |               |  |
|-------------|---------------|--|
| max         | 1500 kg       |  |
| max 1       | 700 kg @ 26 m |  |
| max         | 200 kg @ 14 m |  |

| JIB300GR |               |  |
|----------|---------------|--|
| max      | 300 kg        |  |
| max 1    | 300 kg @ 16 m |  |
| max      | 300 kg @ 11 m |  |