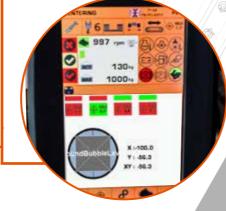

## LMI LOAD MOMENT INDICATOR

- ✓ Displays all the information on the boom or any attachment position
- ✓ Displays weight of the load being lifted and the maximum safe working load capacity
- ✓ Prevents overloading and tipping by cutting out when safe limits are approached
- ✓ More than 60 configurations and load charts available