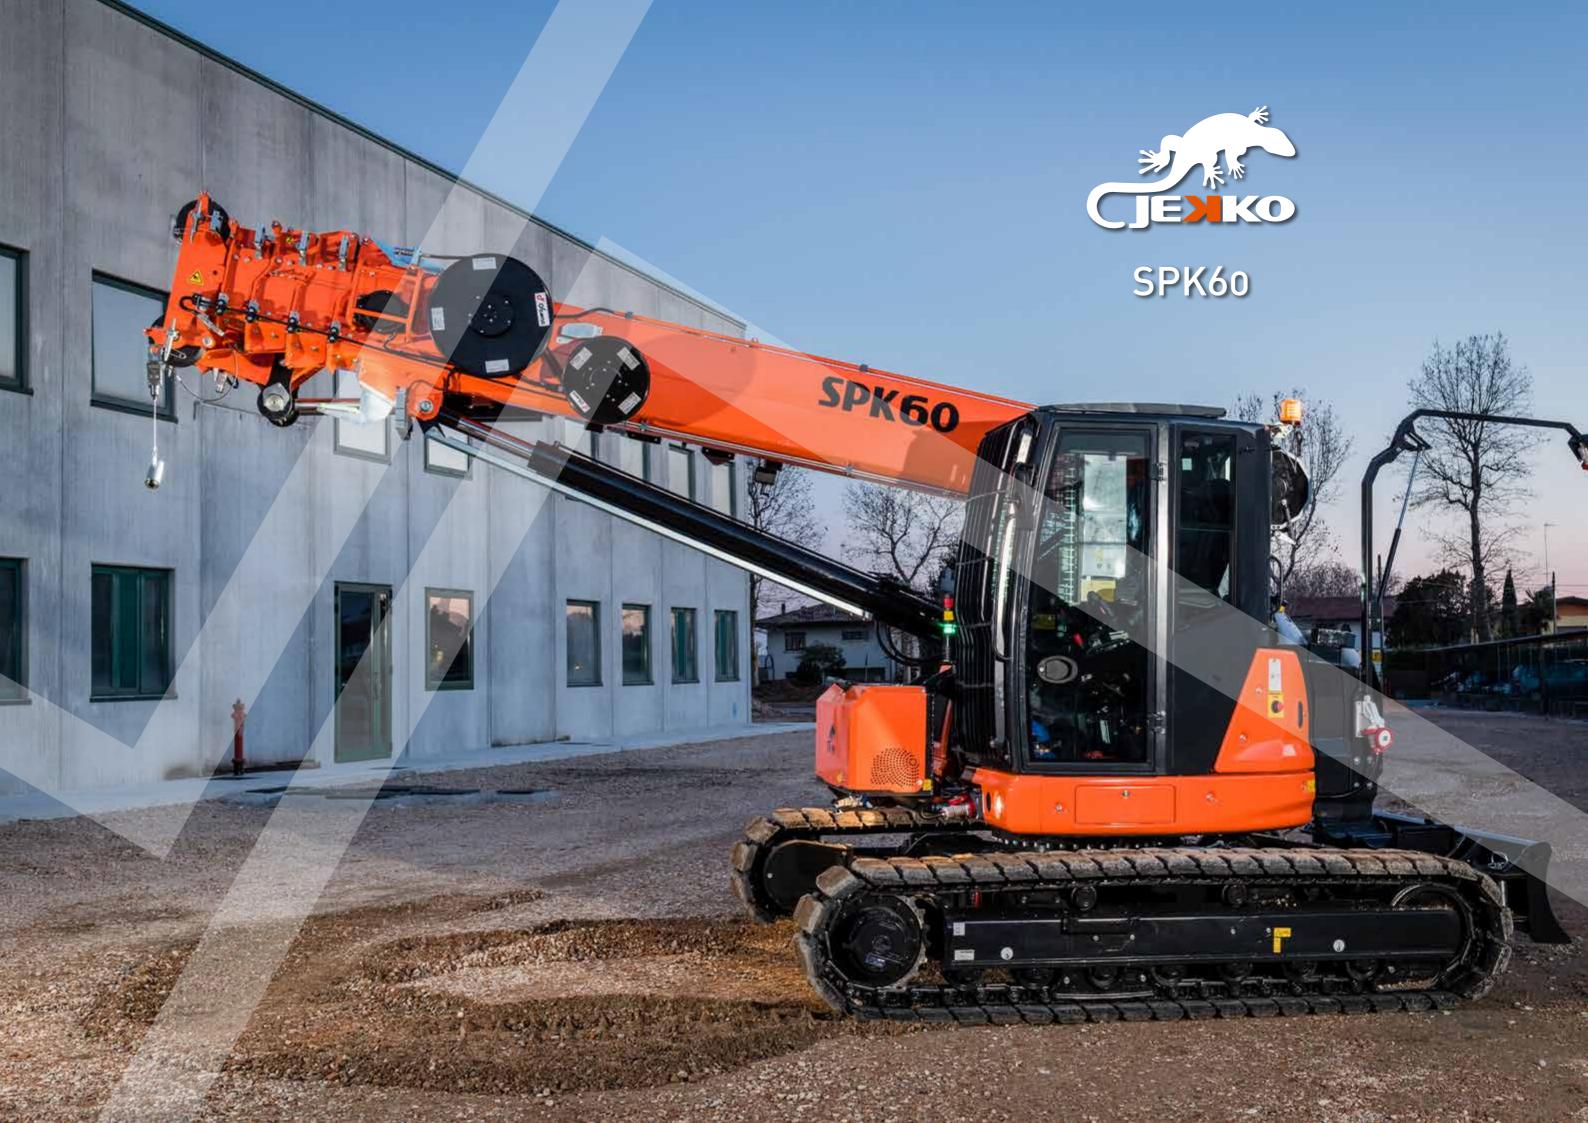

Product Catalog

SPK60

### **TELE-CRAWLER CRANES**

Jekko produces the only mini crawler crane on the market with an operator's cab and luffing capability thanks to its hydraulic articulated jib. It also has all the most advanced technological innovations that crane owners have come to expect: radio remote control, extendable tracks, option of diesel engine or electric motor, 3 T pick & carry capacity, hydraulic jib reaching 27.5 m and more than 50 configurations available.

## SPK60

The only mini crawler crane on the market with an operator's cab and luffing capability thanks to its hydraulic articulated jib - fully featured, advanced technology and more than 50 configurations.