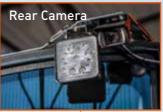

## WINCH

- ✓ Hydraulic Winch 1.500kg, 125-metre rope length
- ✓ Double Speed Winch (2SW)
- ✓ Automatic camera switch while using winch