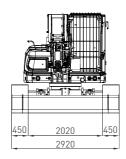

## Technical Information

| Dimension  | LxWxH | 3505 x 2320 x 2640 mm |
|------------|-------|-----------------------|
| Track Ext. |       | 3505 x 2920 mm        |

|                         |            | ň                              | Kg    |
|-------------------------|------------|--------------------------------|-------|
|                         | <b>Z</b>   | SPK60                          | 12200 |
|                         |            | /                              | 1560  |
| 99                      | \$         | 8T-D10                         | 110   |
| Crane & Options Weights | <b>₹</b> ₩ | PP400-11D.V02<br>PP600-11D.V03 | 140   |
|                         |            | JIB1501.3HL                    | 650   |
|                         | ri .       | JIB1501.FL                     | 256   |
|                         | N. C.      | JIB3500GX                      | 70    |
|                         |            | JIB300GR                       | 245   |

## **Dimensions**