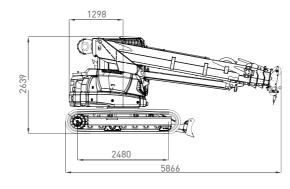

## Technical Information

| Dimension  | LxWxH | 3505 x 2320 x 2640 mm |
|------------|-------|-----------------------|
| Track Ext. |       | 3505 x 2920 mm        |

|                         |            | ň                              | Kg    |
|-------------------------|------------|--------------------------------|-------|
|                         | <b>Z</b>   | SPK60                          | 12200 |
|                         |            | /                              | 1560  |
| 99                      | \$         | 8T-D10                         | 110   |
| Crane & Options Weights | <b>₹</b> ₩ | PP400-11D.V02<br>PP600-11D.V03 | 140   |
|                         |            | JIB1501.3HL                    | 650   |
|                         | ri .       | JIB1501.FL                     | 256   |
|                         | N. C.      | JIB3500GX                      | 70    |
|                         |            | JIB300GR                       | 245   |

## **Dimensions**