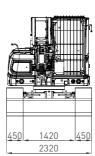

## Technical Information

| Dimension  | LxWxH | 3505 x 2320 x 2640 mm |
|------------|-------|-----------------------|
| Track Ext. |       | 3505 x 2920 mm        |

|                         |            | ň                              | Kg    |
|-------------------------|------------|--------------------------------|-------|
|                         | <b>Z</b>   | SPK60                          | 12200 |
|                         |            | /                              | 1560  |
| 99                      | \$         | 8T-D10                         | 110   |
| Crane & Options Weights | <b>₹</b> ₩ | PP400-11D.V02<br>PP600-11D.V03 | 140   |
|                         |            | JIB1501.3HL                    | 650   |
|                         | ri .       | JIB1501.FL                     | 256   |
|                         | N. C.      | JIB3500GX                      | 70    |
|                         |            | JIB300GR                       | 245   |

## **Dimensions**