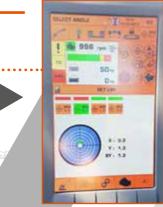

## LMI LOAD MOMENT INDICATOR

- ✓ Displays all the information on the boom or any attachment position
- ✓ Displays weight of the load being lifted and the maximum safe working load capacity
- ✓ Prevents overloading and tipping by cutting out when safe limits are approached
- ✓ More than 60 configurations and load charts available

## **OTHER FUNCTIONS**

- ✓ Crane Carrier Interlock (CCI)
- ✓ Anti Two Block (A2B)
- ✓ Virtual Walls (VW)
- ✓ Two speed tracks (2ST)
- ✓ Plug & Play Attachment (PPA)

## DIAGNOSTIC TROUBLE CODE (DTC)