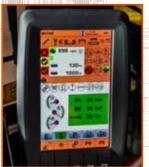

## LMI LOAD MOMENT INDICATOR

- ✓ Displays all the information on the boom or any attachment position
- ✓ Displays weight of the load being lifted and the maximum safe working load capacity
- ✓ Prevents overloading and tipping by cutting out when safe limits are approached
- ✓ More than 60 configurations and load charts available

## **OTHER FUNCTIONS**

- ✓ Crane Carrier Interlock (CCI)
- ✓ Anti Two Block (A2B)
- ✓ Virtual Walls (VW)
- ✓ Two speed tracks (2ST)
- ✓ Plug & Play Attachment (PPA)