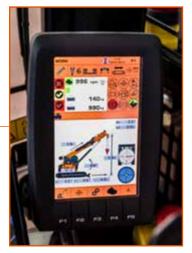

## LMI LOAD MOMENT INDICATOR

- ✓ Displays all the information on the boom or any attachment position
- ✓ Displays weight of the load being lifted and the maximum safe working load capacity
- ✓ Prevents overloading and tipping by cutting out when safe limits are approached
- ✓ More than 60 configurations and load charts available

## **OTHER FUNCTIONS**

- ✓ Crane Carrier Interlock (CCI)
- ✓ Anti Two Block (A2B)
- ✓ Virtual Walls (VW)
- ✓ Two speed tracks (2ST)
- ✓ Plug & Play Attachment (PPA)