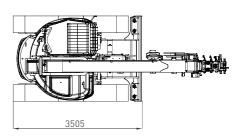

## Technical Information

| Dimension  | LxWxH | 3505 x 2320 x 2640 mm |
|------------|-------|-----------------------|
| Track Ext. |       | 3505 x 2920 mm        |

|                         |            | ň                              | Kg    |
|-------------------------|------------|--------------------------------|-------|
|                         | <b>Z</b>   | SPK60                          | 12200 |
|                         |            | /                              | 1560  |
| 99                      | \$         | 8T-D10                         | 110   |
| Crane & Options Weights | <b>₹</b> ₩ | PP400-11D.V02<br>PP600-11D.V03 | 140   |
|                         |            | JIB1501.3HL                    | 650   |
|                         | ri .       | JIB1501.FL                     | 256   |
|                         | N. C.      | JIB3500GX                      | 70    |
|                         |            | JIB300GR                       | 245   |

## **Dimensions**