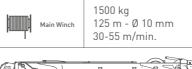

## WINCH

- ✓ Hydraulic Winch 1.500kg, 125-metre rope length
- ✓ Double Speed Winch (2SW)
- ✓ Automatic camera switch while using winch