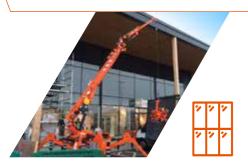

### **TELE-CRAWLER CRANES**

Jekko produces the only mini crawler crane on the market with an operator's cab and luffing capability thanks to its hydraulic articulated jib. It also has all the most advanced technological innovations that crane owners have come to expect: radio remote control, extendable tracks, option of diesel engine or electric motor, 3 T pick & carry capacity, hydraulic jib reaching 27.5 m and more than 50 configurations available.

## SPK60

The only mini crawler crane on the market with an operator's cab and luffing capability thanks to its hydraulic articulated jib - fully featured, advanced technology and more than 50 configurations.