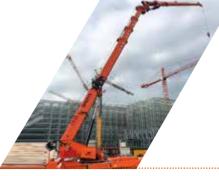

### **TELE-CRAWLER CRANES**

Jekko produces the only mini crawler crane on the market with an operator's cab and luffing capability thanks to its hydraulic articulated jib. It also has all the most advanced technological innovations that crane owners have come to expect: radio remote control, extendable tracks, option of diesel engine or electric motor, 3 T pick & carry capacity, hydraulic jib reaching 27.5 m and more than 50 configurations available.

## SPK60

The only mini crawler crane on the market with an operator's cab and luffing capability thanks to its hydraulic articulated jib - fully featured, advanced technology and more than 50 configurations.