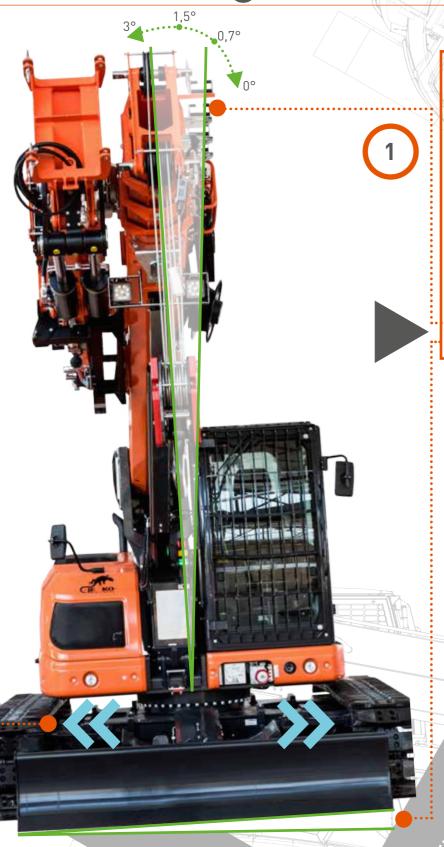

## 4 SIDE **INCLINATION MODES:**

## **AUTOMATIC/SUGGESTED SELECTION**

**EXTENDABLE TRACKS** 

- CRANE CABIN

  ✓ FOPS certificated
  ✓ Safety glazing
  ✓ Seat with lumbar support
  ✓ Air condition
  ✓ Radio FM

- ✓ Safety belt
  ✓ Panoramic roof