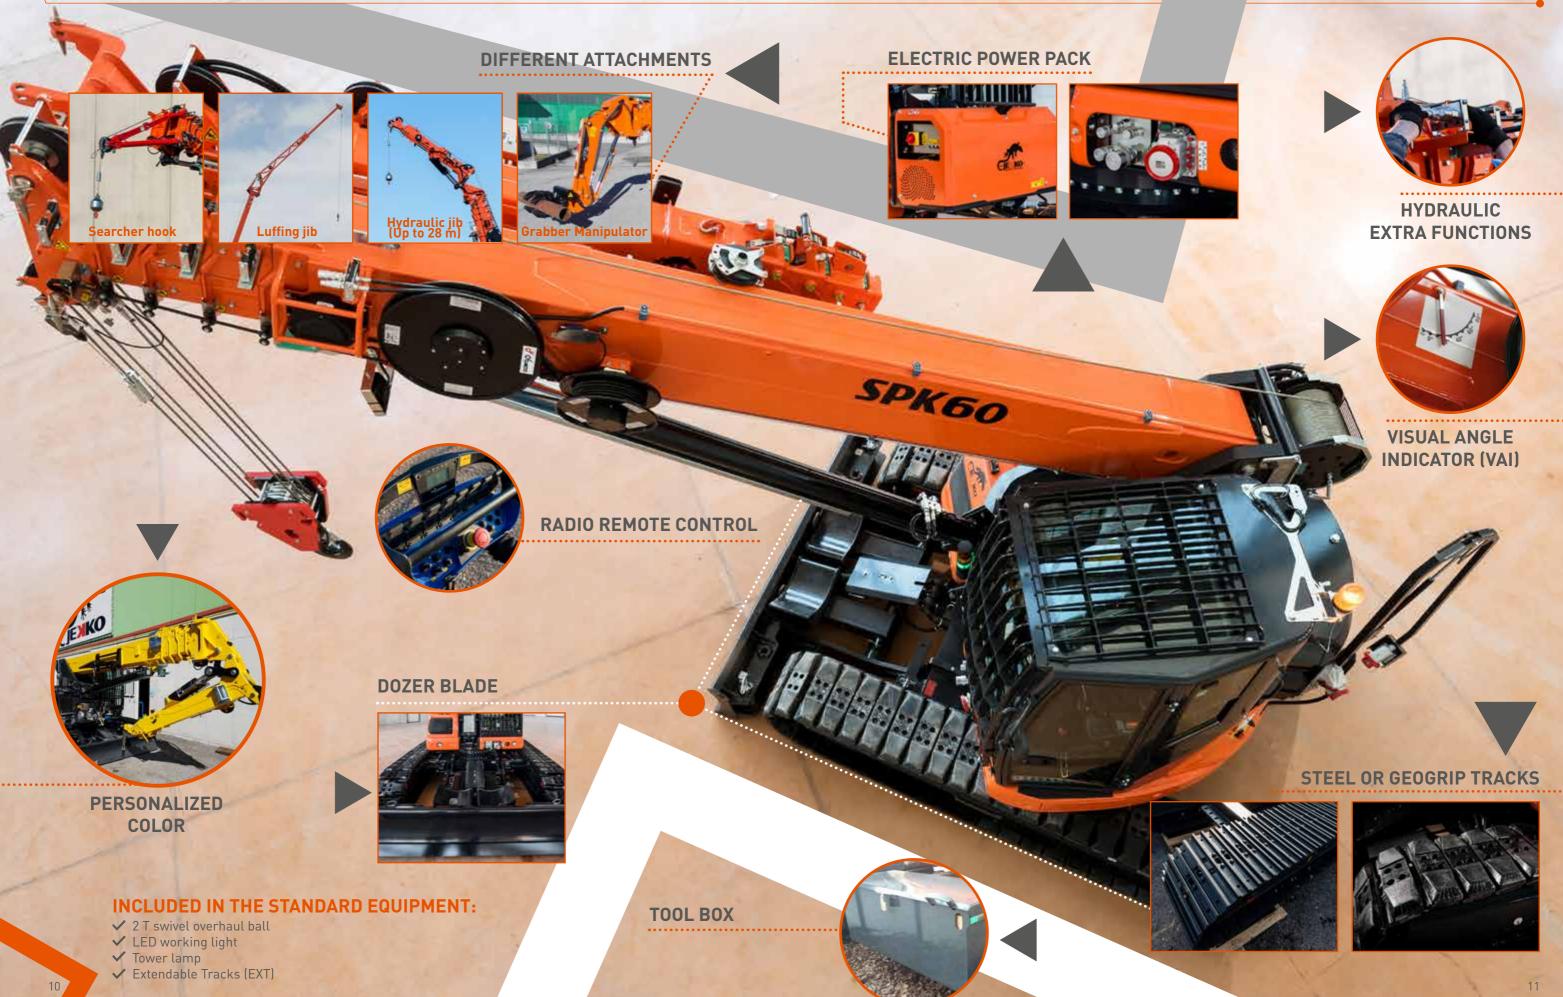

### **TELE-CRAWLER CRANES**

Jekko produces the only mini crawler crane on the market with an operator's cab and luffing capability thanks to its hydraulic articulated jib. It also has all the most advanced technological innovations that crane owners have come to expect: radio remote control, extendable tracks, option of diesel engine or electric motor, 3 T pick & carry capacity, hydraulic jib reaching 27.5 m and more than 50 configurations available.

## 4 SIDE **INCLINATION MODES:**

## **AUTOMATIC/SUGGESTED SELECTION**

**EXTENDABLE TRACKS** 

- CRANE CABIN

  ✓ FOPS certificated
  ✓ Safety glazing
  ✓ Seat with lumbar support
  ✓ Air condition
  ✓ Radio FM

- ✓ Safety belt
  ✓ Panoramic roof

**DIESEL ENGINE 53,7 KW TIER 4** 

**COMFORTABLE PROPORTIONAL JOYSTICK** WITH ALL CONTROLS ON THE THUMB

## PROFESSIONAL RADIO REMOTE CONTROL

**6 T MAXIMUM CAPACITY** 

- ✓ Drives both crane and tracks
- ✓ Proportional
- ✓ Multifunctional
- ✓ LCD color Display

4 BOOM EXTENSIONS: 
✓ 2 by hydraulic cylinders

✓ 2 by chains

## WINCH

- ✓ Hydraulic Winch 1.500kg, 125-metre rope length
- ✓ Double Speed Winch (2SW)
- ✓ Automatic camera switch while using winch

## REMOVABLE COUNTERWEIGHT