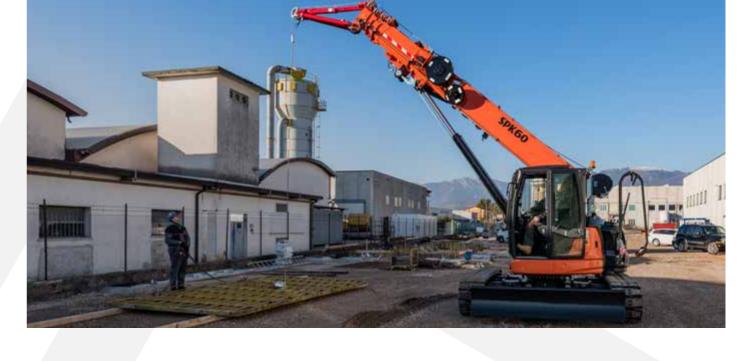

### **TELE-CRAWLER CRANES**

Jekko produces the only mini crawler crane on the market with an operator's cab and luffing capability thanks to its hydraulic articulated jib. It also has all the most advanced technological innovations that crane owners have come to expect: radio remote control, extendable tracks, option of diesel engine or electric motor, 3 T pick & carry capacity, hydraulic jib reaching 27.5 m and more than 50 configurations available.

## SPK60

The only mini crawler crane on the market with an operator's cab and luffing capability thanks to its hydraulic articulated jib - fully featured, advanced technology and more than 50 configurations.