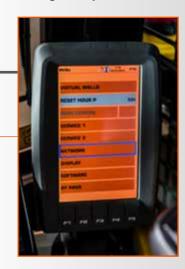

## LMI LOAD MOMENT INDICATOR

- ✓ Displays all the information on the boom or any attachment position
- ✓ Displays weight of the load being lifted and the maximum safe working load capacity
- ✓ Prevents overloading and tipping by cutting out when safe limits are approached
- ✓ More than 60 configurations and load charts available

## **OTHER FUNCTIONS**

- ✓ Crane Carrier Interlock (CCI)
- ✓ Anti Two Block (A2B)
- ✓ Virtual Walls (VW)
- ✓ Two speed tracks (2ST)
- ✓ Plug & Play Attachment (PPA)

## DIAGNOSTIC TROUBLE CODE (DTC)