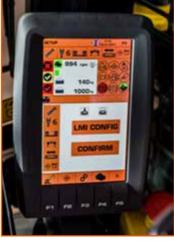

## LMI LOAD MOMENT INDICATOR

- ✓ Displays all the information on the boom or any attachment position
- ✓ Displays weight of the load being lifted and the maximum safe working load capacity
- ✓ Prevents overloading and tipping by cutting out when safe limits are approached
- ✓ More than 60 configurations and load charts available

## **OTHER FUNCTIONS**

- ✓ Crane Carrier Interlock (CCI)
- ✓ Anti Two Block (A2B)
- ✓ Virtual Walls (VW)
- ✓ Two speed tracks (2ST)
- ✓ Plug & Play Attachment (PPA)