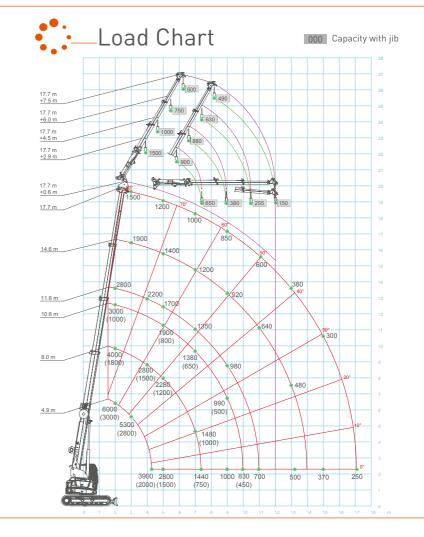

## SPK60

The only mini crawler crane on the market with an operator's cab and luffing capability thanks to its hydraulic articulated jib - fully featured, advanced technology and more than 50 configurations.

# Winch&Fall Stages

|               |      | 7      |  |
|---------------|------|--------|--|
| Max. Capacity | Line | Metres |  |
| 6000 kg       | 6    | -20 m  |  |
| 8 6000 kg     | 5    | -23 m  |  |
| 5 6000 kg     | 4    | -28 m  |  |
| 4500 kg       | 3    | -38 m  |  |
| 3000 kg       | 2    | -58 m  |  |
| \$ 1500 kg    | 1    | -116 m |  |