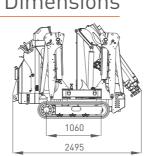

### Dimensions

## **Dimensions**

apacità cestello orblast apacidad carretilla

lettropompa ausiliaria lusatzpumpe lectrobomba auxiliar

Massima altezza di lavor Max. Arbeitshöhe Altura máxima Hauteur max. de travail

asket rotation otazione Cestello orbschwenkung otación carretilla