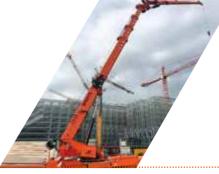

#### MINICRANES

Six different telescopic mini crawler crane models with outriggers – designed for easy transport and ultimate versatility. These machines can work in all kinds of places – slopes, stairs, passageways and hard-to-reach places – and they are quick to set up.

#### **TELE-CRAWLER CRANES**

Jekko produces the only mini crawler crane on the market with an operator's cab and luffing capability thanks to its hydraulic articulated jib. It also has all the most advanced technological innovations that crane owners have come to expect: radio remote control, extendable tracks, option of diesel engine or electric motor, 3 T pick & carry capacity, hydraulic jib reaching 27.5 m and more than 50 configurations available.