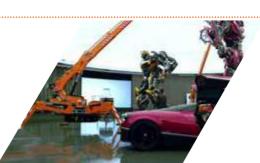

# JF545

### Technical Information

|                         |                                           | Ě       | Kg    |
|-------------------------|-------------------------------------------|---------|-------|
|                         | <b>Z</b>                                  | JF545   | 13700 |
| Crane & Options Weights |                                           | /       | 3500  |
| ane & Opti              | 2                                         |         |       |
| ū                       | , and                                     | JIBL426 | 1200  |
|                         | A. C. | BASKET  | 200   |

| Winch |  | 2600 kg<br>36 m - Ø 6 mm<br>36.5-47 m/min. |
|-------|--|--------------------------------------------|
|-------|--|--------------------------------------------|

| 다. Diese | KUBOTA         | 55.4 kW |
|----------|----------------|---------|
| Engir    | V3307-DI-T-E3B | 74 Hp   |

| Speed        | <b>Z</b> | 2.5 km/h |
|--------------|----------|----------|
| sradeability | A STATE  | 30°      |