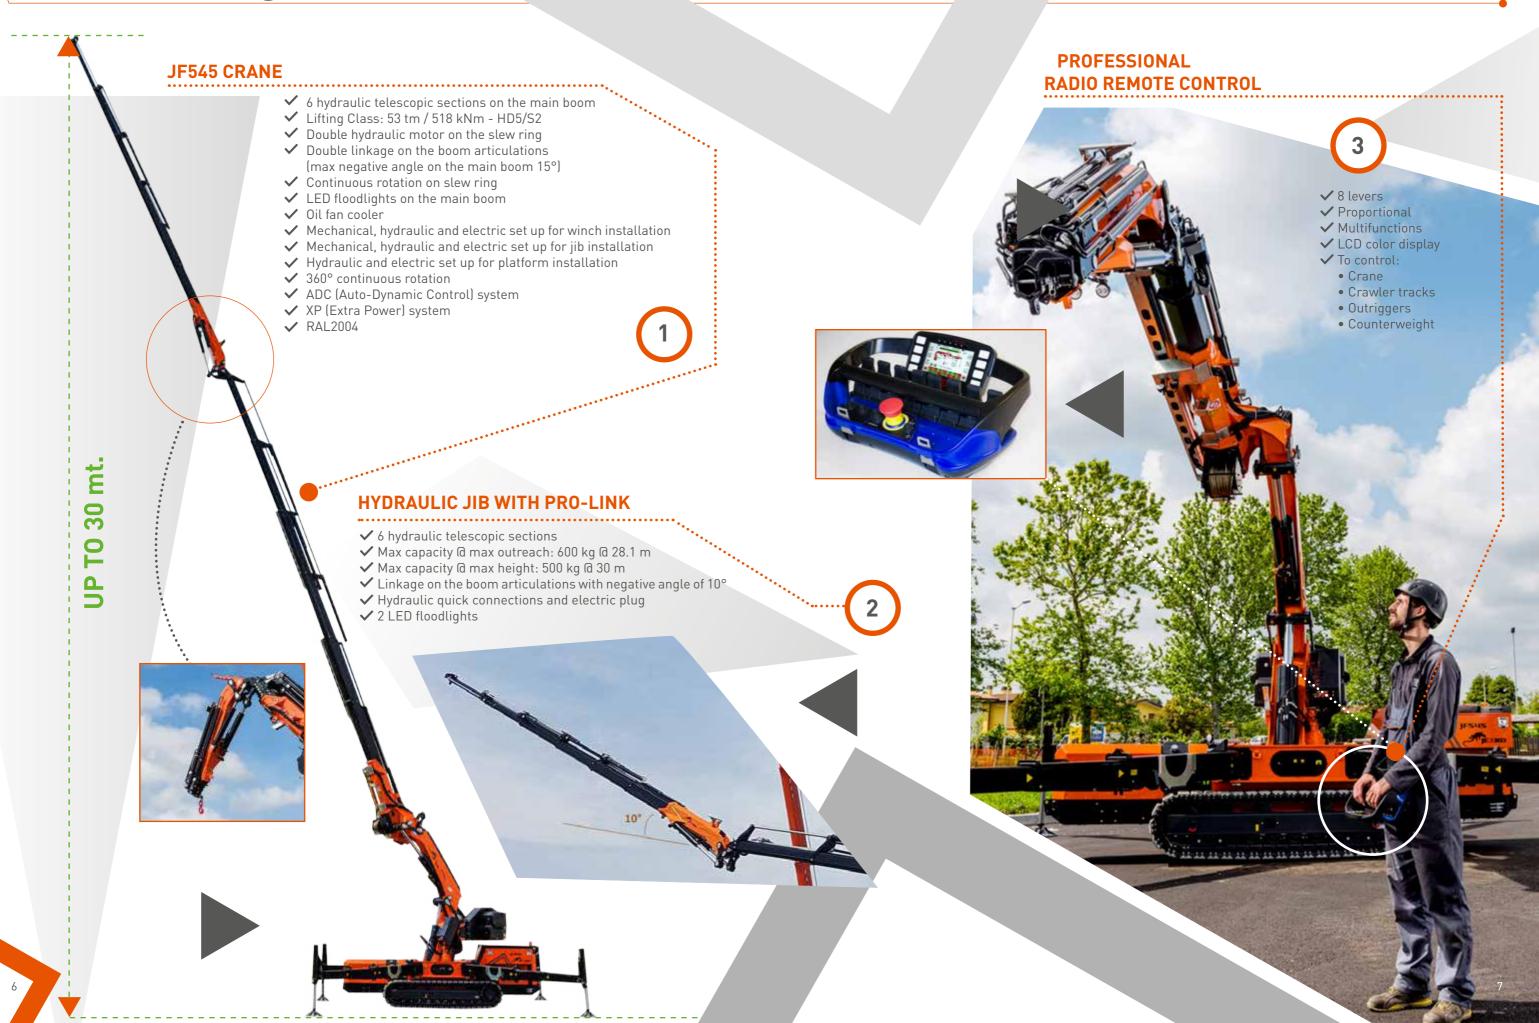

#### **TELE-CRAWLER CRANES**

Jekko produces the only mini crawler crane on the market with an operator's cab and luffing capability thanks to its hydraulic articulated jib. It also has all the most advanced technological innovations that crane owners have come to expect: radio remote control, extendable tracks, option of diesel engine or electric motor, 3 T pick & carry capacity, hydraulic jib reaching 27.5 m and more than 50 configurations available.

### ARTICULATED CRAWLER CRANES

This model, combining an articulated truck-loader crane on a self-propelled crawler chassis, offers a glimpse of the future of crawler cranes.

## Crane Options

It offers a glimpse into the future of crawler cranes.

### Load Chart

This model combines an articulated truck loader crane with a self-propelled crawler chassis.