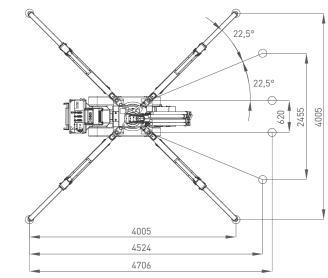

### Dimensions

## **Dimensions**

apacità cestello orblast apacidad carretilla

lettropompa ausiliaria lusatzpumpe lectrobomba auxiliar

Massima altezza di lavor Max. Arbeitshöhe Altura máxima Hauteur max. de travail

asket rotation otazione Cestello orbschwenkung otación carretilla