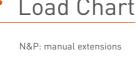

#### LIFTING CAPACITY

Up to 995 kg

#### **MAX HEIGHT**

Up to 8 m

#### **MAX OUTREACH**

Up to 6.8 m

#### **CONFIGURATIONS & OPTIONS**

Winch 600 kg, 36 m

Radio Remote Control

**Electric Power Pack** 

2 Manual Extensions available