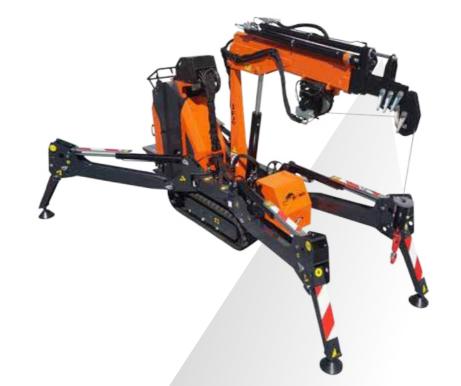

### ARTICULATED CRAWLER CRANES

This model, combining an articulated truck-loader crane on a self-propelled crawler chassis, offers a glimpse of the future of crawler cranes.

## Crane Options

It offers a glimpse into the future of crawler cranes.

### Load Chart

This model combines an articulated truck loader crane with a self-propelled crawler chassis.