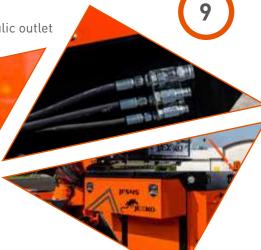

loader or lorry
- ✓ No special transport required











#### **COUNTERWEIGHT SYSTEM** + 3-TONNE LOAD BED WITH ANCHOR POINTS

- ✓ Automatic counterweight dismantling system
- ✓ Fully remote controlled system
- ✓ Quick connection system with 2 safety pins
- ✓ 3-tonne max capacity without counterweight







#### **HYDRAULIC WINCH**

- ✓ 2-tonne max capacity on single line
- ✓ Pulley kit for working with main boom
- ✓ Pulley kit for working with jib
- ✓ Pulley block for working with 2 or 3 falls

#### **OTHER COMPONENTS**

- ✓ Jemmy software
- ✓ Steel crawlers with two hydraulic engines (with option of non-marking white tracks)
- ✓ Two speed tracks
- ✓ 2 tool boxes with keys
- ✓ Front and rear LED floodlights

✓ Front and rear hydraulic outlet with quick connectors hydraulic outlet









#### **KEY FEATURES**

#### LIFTING CAPACITY

Up to 995 kg

#### **MAX HEIGHT**

Up to 8 m

#### **MAX OUTREACH**

Up to 6.8 m

#### **CHARACTERISTICS**

- ✓ Walvoil monobloc distributor bank. Immediate stop device and pressure gauge
- ✓ Rotation with hydraulic motor and pinion mechanically limited to 325°
- ✓ Lift limiter on the winch
- ✓ Driver's footboard
- ✓ Adjustable outrigger positions
- ✓ Petrol engine 7.6 kW





#### **CONFIGURATIONS & OPTIONS**

Winch 600 kg, 36 m



Radio Remote Control





**Electric Power Pack** 



2 Manual Extensions available





#### **KEY FEATURES**

#### LIFTING CAPACITY

Up to 2500 kg

#### **MAX HEIGHT**

Up to 8.1 m

#### **MAX OUTREACH**

Up to 6.8 m

#### **CHARACTERISTICS**

- ✓ Walvoil monobloc distributor bank. Immediate stop device and