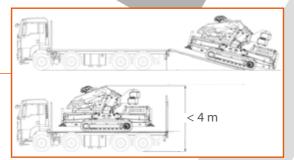

#### **TRANSPORTABILITY**

- ✓ Maximum slope of 30%
- ✓ Low loader or lorry
- ✓ No special transport required