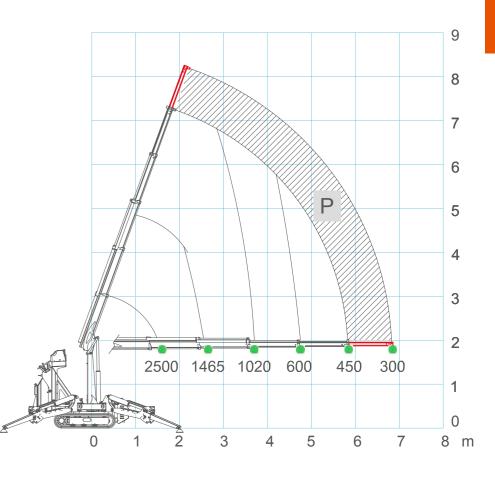

#### LIFTING CAPACITY

Up to 2500 kg

#### **MAX HEIGHT**

Up to 8.1 m

#### **MAX OUTREACH**

Up to 6.8 m

#### **CONFIGURATIONS** & OPTIONS

Radio Remote Control

**Electric Power Pack** 

**Manual Extension** 

Electric Power Pack 13.5 kW 400 VAC

> Max. Outrigger Load **¥** 11.250 kg

-15° / 80° 30 sec.

Max. Track Load