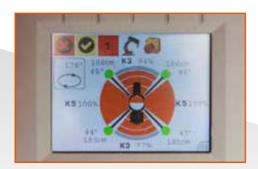

#### STABILITY SYSTEM AND SUB-FRAME

- ✓ 4 outriggers with hydraulic extension and rotation (0-45°) fully radio remote controlled
- ✓ Automatic and variable geometrical stability control with five stability levels
- ✓ Adjustable outrigger position system (+/- 125 mm)
- ✓ High resistance sub-frame