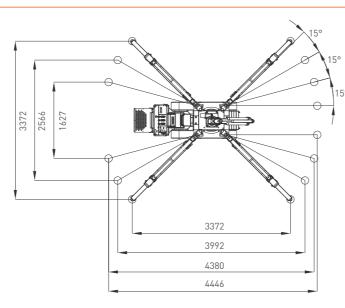

### Dimensions

## **Dimensions**

apacità cestello orblast apacidad carretilla

lettropompa ausiliaria lusatzpumpe lectrobomba auxiliar

Massima altezza di lavor Max. Arbeitshöhe Altura máxima Hauteur max. de travail

asket rotation otazione Cestello orbschwenkung otación carretilla