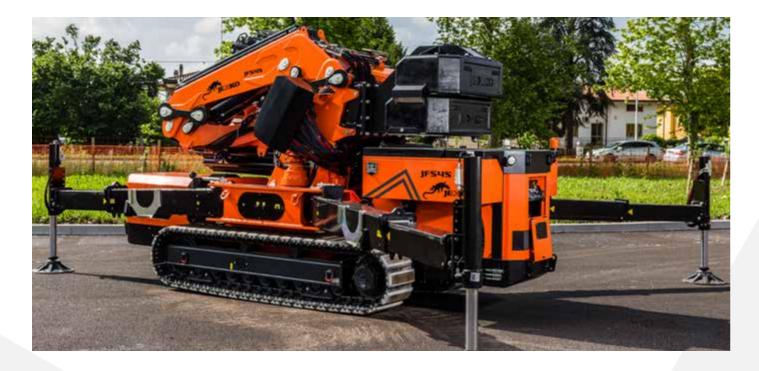

# JF545

## Crane Options

It offers a glimpse into the future of crawler cranes.

### Load Chart

This model combines an articulated truck loader crane with a self-propelled crawler chassis.