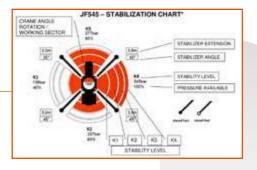

#### STABILITY SYSTEM AND SUB-FRAME

- ✓ 4 outriggers with hydraulic extension and rotation (0-45°) fully radio remote controlled
- ✓ Automatic and variable geometrical stability control with five stability levels
- ✓ Adjustable outrigger position system (+/- 125 mm)
- ✓ High resistance sub-frame