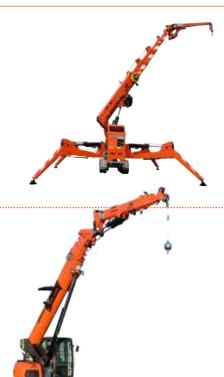

#### MINICRANES

Six different telescopic mini crawler crane models with outriggers – designed for easy transport and ultimate versatility. These machines can work in all kinds of places – slopes, stairs, passageways and hard-to-reach places – and they are quick to set up.

#### **TELE-CRAWLER CRANES**

Jekko produces the only mini crawler crane on the market with an operator's cab and luffing capability thanks to its hydraulic articulated jib. It also has all the most advanced technological innovations that crane owners have come to expect: radio remote control, extendable tracks, option of diesel engine or electric motor, 3 T pick & carry capacity, hydraulic jib reaching 27.5 m and more than 50 configurations available.