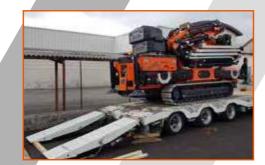

#### **TRANSPORTABILITY**

- ✓ Maximum slope of 30%
- ✓ Low loader or lorry
- ✓ No special transport required