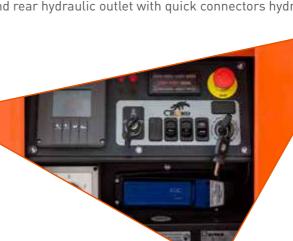

#### STABILITY SYSTEM AND SUB-FRAME

- ✓ 4 outriggers with hydraulic extension and rotation (0-45°) fully radio remote controlled
- ✓ Automatic and variable geometrical stability control with five stability levels
- ✓ Adjustable outrigger position system (+/- 125 mm)
- ✓ High resistance sub-frame

#### **OTHER COMPONENTS**

- ✓ Jemmy software
- ✓ Steel crawlers with two hydraulic engines (with option of non-marking white tracks)
- ✓ Two speed tracks
- ✓ 2 tool boxes with keys
- ✓ Front and rear LED floodlights