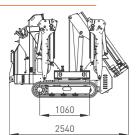

### Dimensions

## **Dimensions**

apacità cestello orblast apacidad carretilla

lettropompa ausiliaria lusatzpumpe lectrobomba auxiliar

Massima altezza di lavor Max. Arbeitshöhe Altura máxima Hauteur max. de travail

asket rotation otazione Cestello orbschwenkung otación carretilla