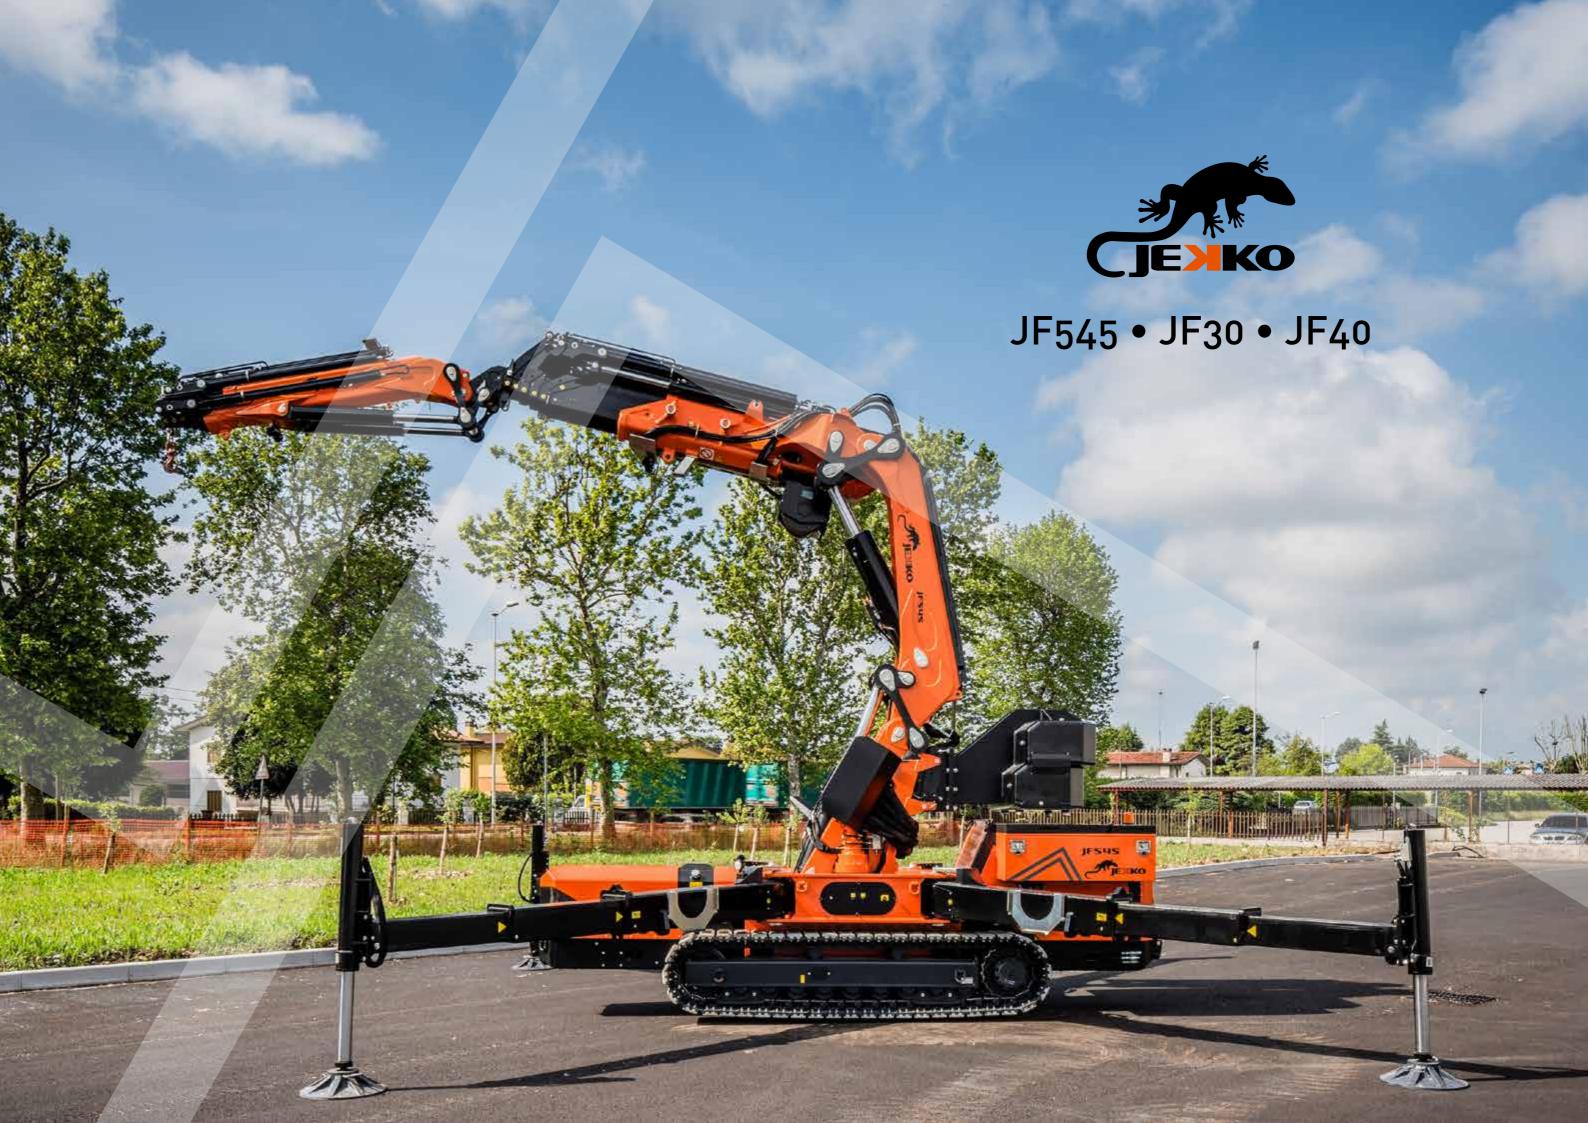

winch
- ✓ Driver's footboard
- ✓ Adjustable outrigger positions
- ✓ Petrol engine 7.6 kW





#### **CONFIGURATIONS & OPTIONS**

Winch 600 kg, 36 m



Radio Remote Control





**Electric Power Pack** 



2 Manual Extensions available





#### **KEY FEATURES**

#### LIFTING CAPACITY

Up to 2500 kg

#### **MAX HEIGHT**

Up to 8.1 m

#### **MAX OUTREACH**

Up to 6.8 m

#### **CHARACTERISTICS**

- ✓ Walvoil monobloc distributor bank. Immediate stop device and pressure gauge
- ✓ Rotation with hydraulic motor and pinion mechanically limited to 337°
- ✓ Load moment limiter
- ✓ Crane with linkage
- ✓ Driver's footboard
- ✓ Adjustable outrigger positions
  ✓ Petrol engine 7.6 kW





#### **CONFIGURATIONS** & OPTIONS

Radio Remote Control





**Electric Power Pack** 



**Manual Extension** 





Electric Power Pack 13.5 kW 400 VAC

> Max. Outrigger Load **¥** 11.250 kg

-15° / 80° 30 sec.

Max. Track Load

1.0 - 16.2 m 40 sec.

# JF545

### Technical Information



|                         |                                           | Ě       | Kg    |
|-------------------------|-------------------------------------------|---------|-------|
|                         | <b>Z</b>                                  | JF545   | 13700 |
| Crane & Options Weights |                                           | /       | 3500  |
| ane & Opti              | 2                                         |         |       |
| ū                       | , and                                     | JIBL426 | 1200  |
|                         | A. C. | BASKET  | 200   |

| Winch |  | 2600 kg<br>36 m -