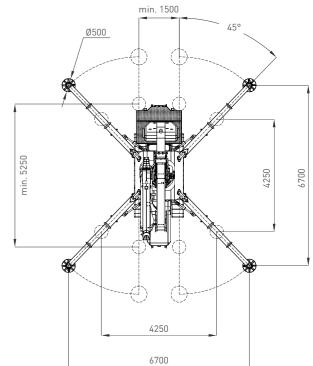

#### STABILITY SYSTEM AND SUB-FRAME

- ✓ 4 outriggers with hydraulic extension and rotation (0-45°) fully radio remote controlled
- ✓ Automatic and variable geometrical stability control with five stability levels
- ✓ Adjustable outrigger position system (+/- 125 mm)
- ✓ High resistance sub-frame

### Dimensions

## **Dimensions**

apacità cestello orblast apacidad carretilla

lettropompa ausiliaria lusatzpumpe lectrobomba auxiliar

Massima altezza di lavor Max. Arbeitshöhe Altura máxima Hauteur max. de travail

asket rotation otazione Cestello orbschwenkung otación carretilla