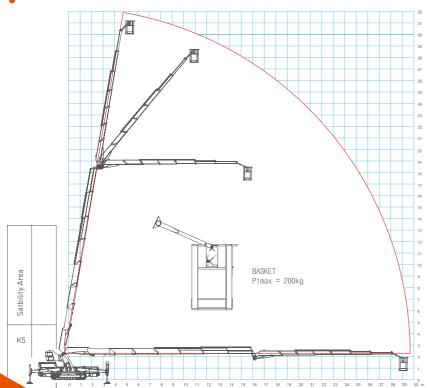

### Basket Load Chart

#### LIFTING CAPACITY

Up to 995 kg

#### **MAX HEIGHT**

Up to 8 m

#### **MAX OUTREACH**

Up to 6.8 m