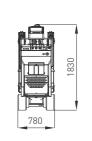

### Dimensions

## **Dimensions**

apacità cestello orblast apacidad carretilla

lettropompa ausiliaria lusatzpumpe lectrobomba auxiliar

Massima altezza di lavor Max. Arbeitshöhe Altura máxima Hauteur max. de travail

asket rotation otazione Cestello orbschwenkung otación carretilla