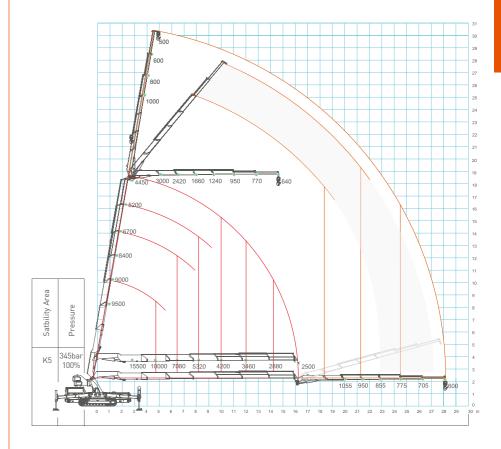

### Load Chart

This model combines an articulated truck loader crane with a self-propelled crawler chassis.