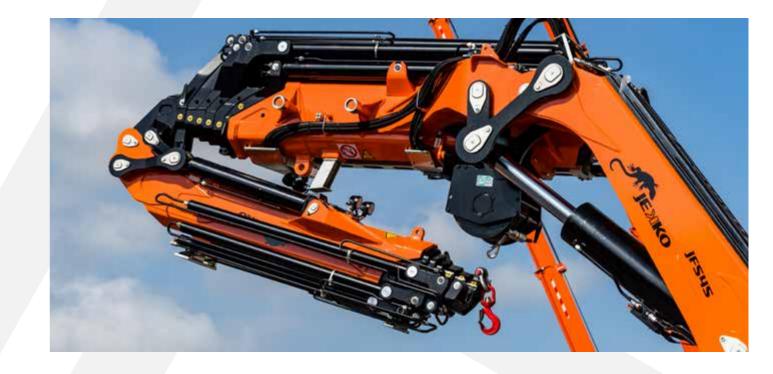

#### **TELE-CRAWLER CRANES**

Jekko produces the only mini crawler crane on the market with an operator's cab and luffing capability thanks to its hydraulic articulated jib. It also has all the most advanced technological innovations that crane owners have come to expect: radio remote control, extendable tracks, option of diesel engine or electric motor, 3 T pick & carry capacity, hydraulic jib reaching 27.5 m and more than 50 configurations available.

### ARTICULATED CRAWLER CRANES

This model, combining an articulated truck-loader crane on a self-propelled crawler chassis, offers a glimpse of the future of crawler cranes.