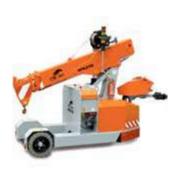

#### **MINIPICKERS**

Minipickers are our pick & carry self-propelled electric cranes powered by a battery and radio-remote controlled. They are well suited to working in warehouses or where access is difficult for other cranes, especially where heavy loads need to be carried through doorways. Minipickers can also be used with Jekko hydraulic manipulators or vacuum lifters for handling and positioning glazing or curtain walling.