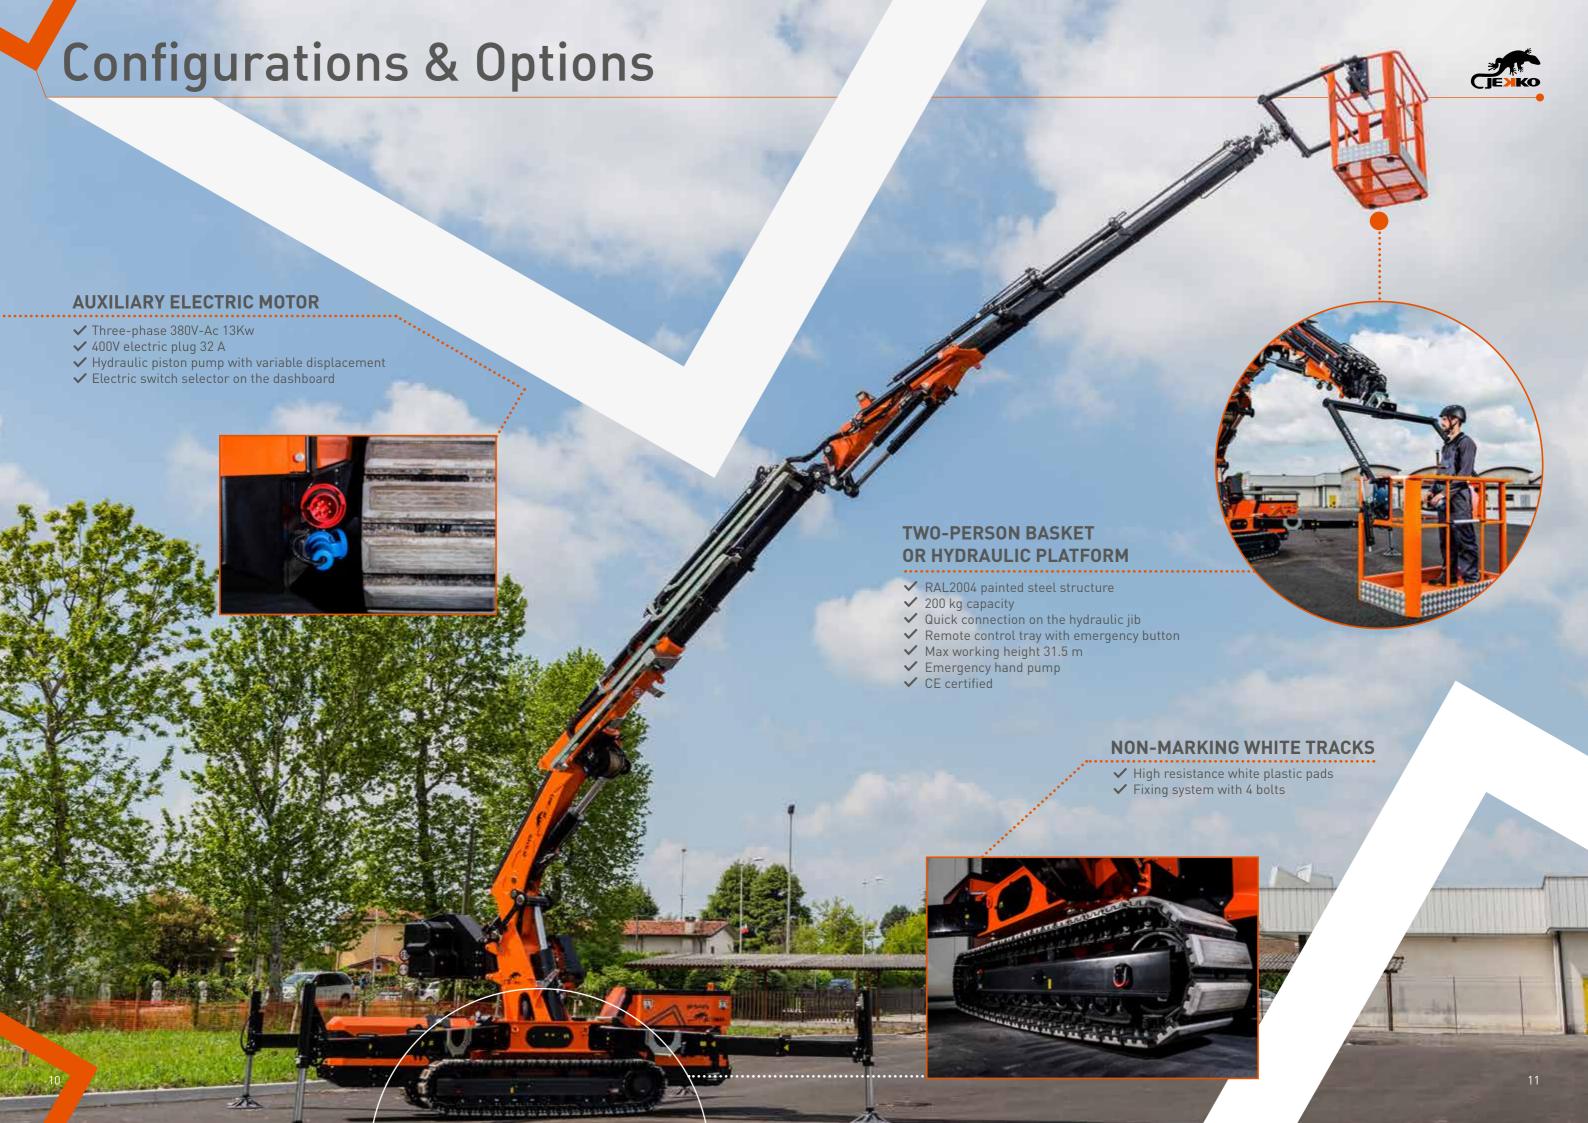

#### **CONFIGURATIONS & OPTIONS**

Winch 600 kg, 36 m

Radio Remote Control

**Electric Power Pack** 

2 Manual Extensions available

#### **CONFIGURATIONS** & OPTIONS

Radio Remote Control

**Electric Power Pack** 

**Manual Extension** 

Electric Power Pack 13.5 kW 400 VAC

> Max. Outrigger Load **¥** 11.250 kg

-15° / 80° 30 sec.

Max. Track Load