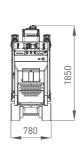

### Dimensions

## **Dimensions**

apacità cestello orblast apacidad carretilla

lettropompa ausiliaria lusatzpumpe lectrobomba auxiliar

Massima altezza di lavor Max. Arbeitshöhe Altura máxima Hauteur max. de travail

asket rotation otazione Cestello orbschwenkung otación carretilla