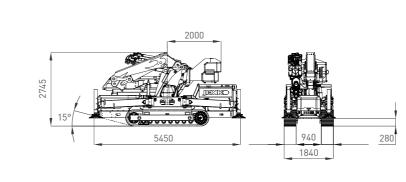

### Dimensions

## **Dimensions**

apacità cestello orblast apacidad carretilla

lettropompa ausiliaria lusatzpumpe lectrobomba auxiliar

Massima altezza di lavor Max. Arbeitshöhe Altura máxima Hauteur max. de travail

asket rotation otazione Cestello orbschwenkung otación carretilla