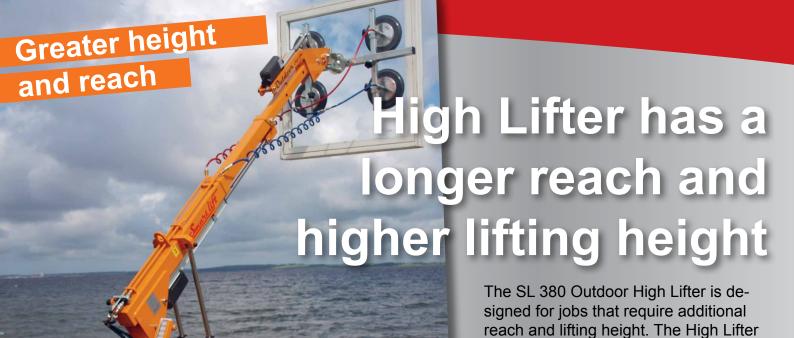

The long arm reaches easily across obstacles such as basement shafts, flower beds etc.

The Smartlift is easily transported in a van or on a trailer

N.A. Christensensvej 39 DK-7900 Nykøbing Mors Tlf.: +45 9772 29 11