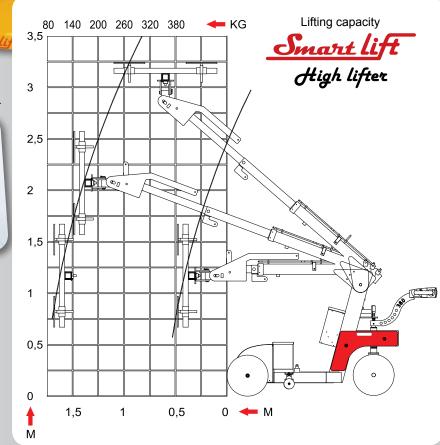

## **SL 380 Outdoor High Lifter**

for indoor and outdoor use

easily handles jobs across basement shafts and flower beds and replacement

of windows in end walls etc.

The long arms of the lifting device easily reach heights where panes have be transported across e.g. fences.

The long arm reaches easily across obstacles such as basement shafts, flower beds etc.

The Smartlift is easily transported in a van or on a trailer

N.A. Christensensvej 39 DK-7900 Nykøbing Mors Tlf.: +45 9772 29 11