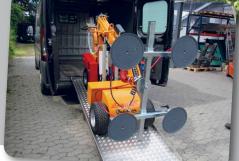

## **SL 380 Outdoor High Lifter**

| Technical data                            |                         |
|-------------------------------------------|-------------------------|
| Description                               | Value                   |
| Weight                                    | 700 kg                  |
| Height                                    | 1350 mm                 |
| Width (min)                               | 820 mm                  |
| Length(min)                               | 1820 mm                 |
| Extension of arm                          | 600 + 600 mm            |
| Tip from horizontal                       | 50° back og 50° forward |
| Speedregulation                           | Stepless high/low       |
| Sideshift                                 | 100 mm                  |
| Vacuum system                             | 2-circuits              |
| Lifting height                            | 3250 mm                 |
| Chargingvoltage                           | 230 volt                |
| Integrated charger                        | Cetek XT 14000          |
| Chargingtime                              | Approx 8 hours          |
| Battery (2 x 12v) 24 volt                 | 2 x 105 A               |
| Runningperiod                             | Approx 30 hours         |
| Front-wheel drive                         | 1200 Watt - AC          |
| Brake                                     | Elektronisk             |
| Suction pads                              | 4 stk. Ø 300 mm         |
| Automatic suction                         | 2 vacuum pumps          |
| Lifting capacity arm in/extended (600 mm) | 380 kg/100 kg           |