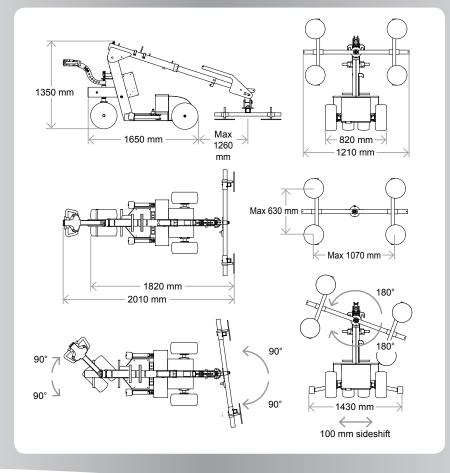

## **SL 380 Outdoor High Lifter**

| Technical data                            |                         |
|-------------------------------------------|-------------------------|
| Description                               | Value                   |
| Weight                                    | 700 kg                  |
| Height                                    | 1350 mm                 |
| Width (min)                               | 820 mm                  |
| Length(min)                               | 1820 mm                 |
| Extension of arm                          | 600 + 600 mm            |
| Tip from horizontal                       | 50° back og 50° forward |
| Speedregulation                           | Stepless high/low       |
| Sideshift                                 | 100 mm                  |
| Vacuum system                             | 2-circuits              |
| Lifting height                            | 3250 mm                 |
| Chargingvoltage                           | 230 volt                |
| Integrated charger                        | Cetek XT 14000          |
| Chargingtime                              | Approx 8 hours          |
| Battery (2 x 12v) 24 volt                 | 2 x 105 A               |
| Runningperiod                             | Approx 30 hours         |
| Front-wheel drive                         | 1200 Watt - AC          |
| Brake                                     | Elektronisk             |
| Suction pads                              | 4 stk. Ø 300 mm         |
| Automatic suction                         | 2 vacuum pumps          |
| Lifting capacity arm in/extended (600 mm) | 380 kg/100 kg           |