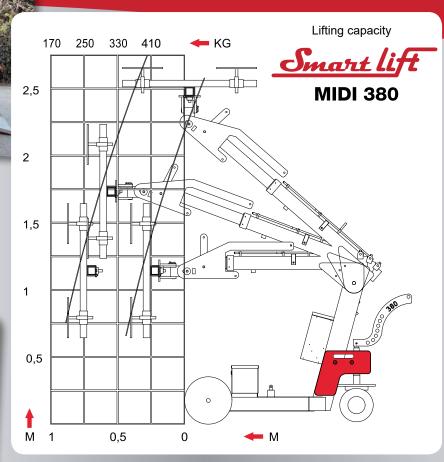

## Technical data

| Description               | Value                   |
|---------------------------|-------------------------|
| Weight                    | 570 kg                  |
| Height                    | 1350 mm                 |
| Width (min)               | 650 mm                  |
| Length (min)              | 1820 mm                 |
| Extension of arm          | 500 mm                  |
| Tip from horizontal       | 45° back / 105° forward |
| Sideshift                 | 100 mm                  |
| Chargingvoltage           | 230 volt                |
| Integrated charger        | Cetek XT 14000          |
| Chargingtime              | Approx 8 hours          |
| Battery (2 x 12v) 24 volt | 2 x 60 A                |
| Runningperiod             | Approx 30 hours         |
| Rear-wheel drive          | 700 Watt                |
| Suction pads              | 4 unit Ø 300 mm         |