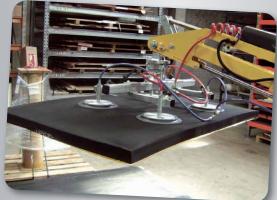

N.A. Christensensvej 39 DK-7900 Nykøbing Mors Tel.: +45 97722911

E-mail: smart@smartlift.dk

www.smartlift.dk

The SL 380 Midi is fitted for window and glass installation as standard, but can be supplied with a special device for lifting, e.g. heavy fire doors and gates.