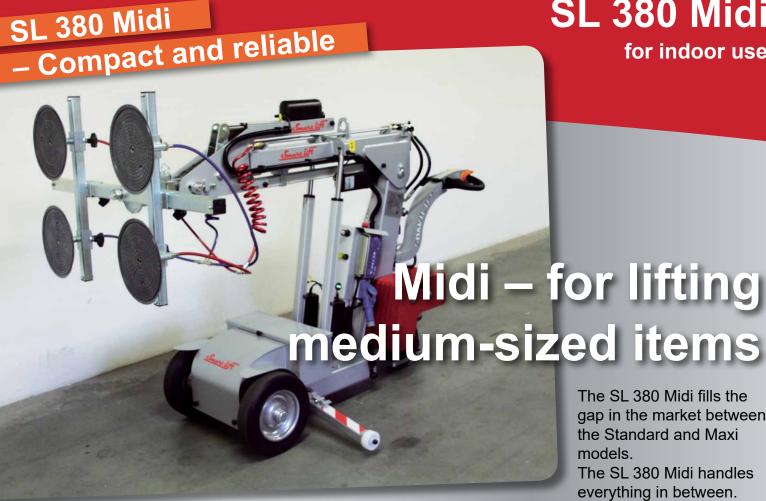

SL 380 Midi

for indoor use

The SL 380 Midi fills the gap in the market between the Standard and Maxi models.

The SL 380 Midi handles everything in between.

- Two vacuum circuits with two pumps
- Four Suction pads Ø 300 mm
- Multifunctional
- Self-propelled
- Labour-saving
- Improves work environment
- Tried-and-tested Danish quality