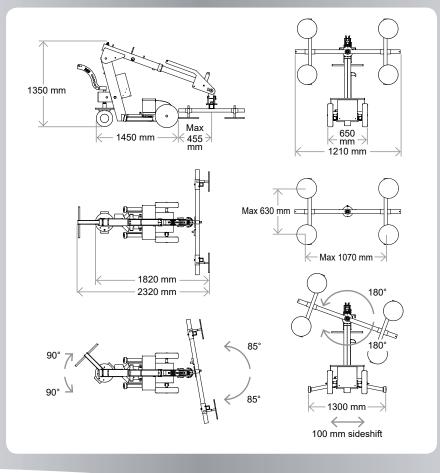

## Technical data

| Description               | Value                   |
|---------------------------|-------------------------|
| Weight                    | 570 kg                  |
| Height                    | 1350 mm                 |
| Width (min)               | 650 mm                  |
| Length (min)              | 1820 mm                 |
| Extension of arm          | 500 mm                  |
| Tip from horizontal       | 45° back / 105° forward |
| Sideshift                 | 100 mm                  |
| Chargingvoltage           | 230 volt                |
| Integrated charger        | Cetek XT 14000          |
| Chargingtime              | Approx 8 hours          |
| Battery (2 x 12v) 24 volt | 2 x 60 A                |
| Runningperiod             | Approx 30 hours         |
| Rear-wheel drive          | 700 Watt                |
| Suction pads              | 4 unit Ø 300 mm         |