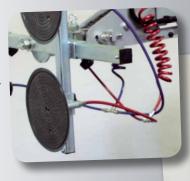

This Smartlift has a dual-circuit vacuum system for maximum safety. Vacuum circuits shown here with blue and red vacuum tubes.

The SL 380 Midi is small and smart, but still strong and powerful.

The SL 380 Midi is equipped with the most reliable suction cups on the market.